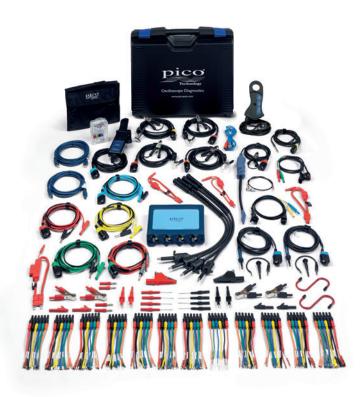

## 4-channel advanced kit Order Code: Case PQ180

Our advanced kit (available in 4-channel format only), adds a large selection of key accessories. For example, included is the premium breakout lead kit which enables the capture of signals where breaking-out a 6-pin connector is necessary, or back-pinning isn't advisable.