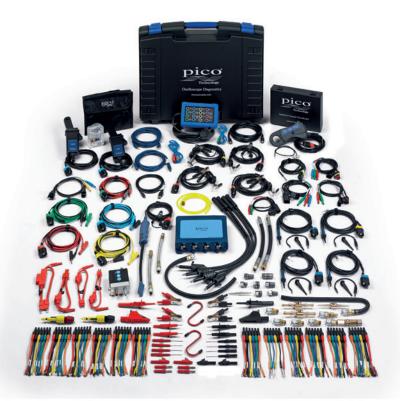

## Master kit Order Code: Case PQ194

Our Automotive Master Kit has been designed to give our customers a way of buying everything they could need in one hit. While there is always more you can buy to add to your toolbox, in this instance we've put together our most comprehensive kit to-date which includes our award-winning WPS500X pressure transducer and a wide range of accessories.