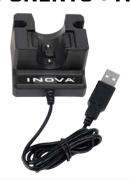

### **INOVA T4R USB CHARGING CRADLE**

A low-profile, USB-charging cradle/dock.

COMPATIBILITY: T4R

**ITEM** T4R-CR-R4 Current Suggested