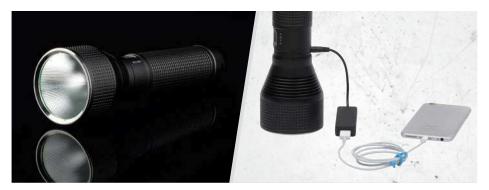

## INOVA® T10R™

RECHARGEABLE TACTICAL LED FLASHLIGHT + POWER BANK

**NEW** 

At 3500 lumens, with the ability to project a beam nearly 1677 feet, and unheard of run times, the T10R is a precision high-performance pioneer in the flashlight industry. Engineered to be shockproof and water-resistant, it is a rechargeable powerhouse. The T10R includes a power bank USB adapter that provides the ability to charge other devices with a 14,000 mAh capacity.

#### **FEATURES**

- 3500 lumens
- Tactical mid-body switch activates high, low, SOS, strobe, and variable dim modes
- Aerospace-grade aluminium body with mil-spec, Type III hard coat anodized finish
- Tactical construction, shockproof, crushproof, and water-resistant
- Power bank USB adapter provides 5v, 2 amp 14,000 mAh capacity

#### INCLUDES:

T10R FLASHLIGHT

INTERNATIONAL PLUG ADAPTERS