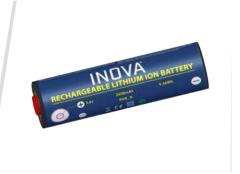

### RECHARGEABLE LITHIUM **ION BATTERY**

A highly efficient rechargeable 2600 mAh lithium ion battery.

COMPATIBILITY: T4R

ITEM Current Suggested RUB-B0