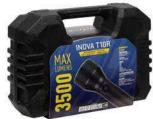

## INOVA® T10R™

RECHARGEABLE TACTICAL LED FLASHLIGHT + POWER BANK

**NEW** 

At 3500 lumens, with the ability to project a beam nearly 1677 feet, and unheard of run times, the T10R is a precision high-performance pioneer in the flashlight industry. Engineered to be shockproof and water-resistant, it is a rechargeable powerhouse. The T10R includes a power bank USB adapter that provides the ability to charge other devices with a 14,000 mAh capacity.

#### INCLUDES:

T10R FLASHLIGHT

INTERNATIONAL PLUG ADAPTERS

# **INOVA T10R** RECHARGEABLE

ITEM T10R-01-R8

Current Suggested