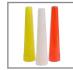

### **INOVA SIGNAL CONES**

Cones fit over light to create a signaling device.

COMPATIBILITY: T3 | T4R | T5

ITEM Current Suggested CPK-R | Red CPK-W | White

CPK-Y | Yellow CPK-A1 | 3-Pack