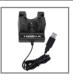

### **INOVA T4R USB CHARGING CRADLE**

A low-profile, USB-charging cradle/dock.

COMPATIBILITY: T4R

**ITEM** T4R-CR-R4 Current Suggested