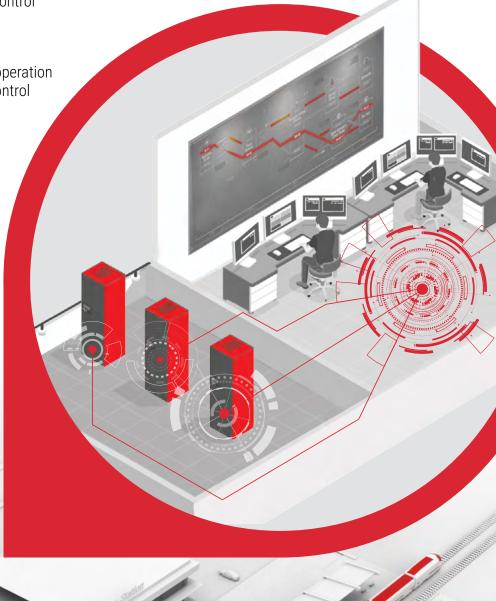

# **CONNECT AND PROTECT**

With the expanding deployment of digital rail, there is a need to **remotely** monitor and control sensitive equipment in the technical control rooms throughout the rail network.

Increasingly sophisticated electronic equipment is essential for digital rail operation which also requires higher levels of control and condition monitoring:

REMOTE ELECTRONICS CONDITION MONITORING AND CONTROL