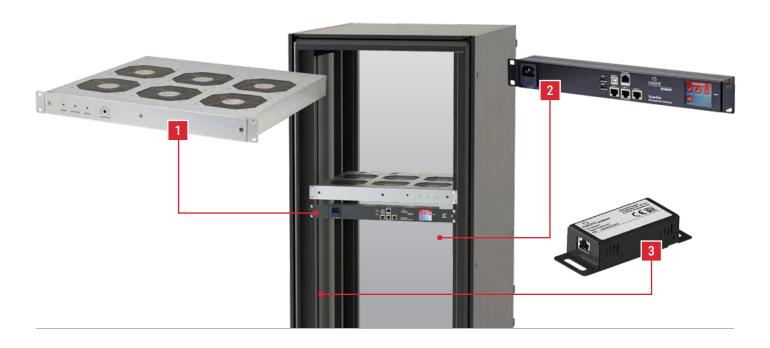

#### **SMART FAN TRAY:**

### **Temperature Controlled with Remote Management**

- · Predictive maintenance: Set alarm thresholds of fan speeds to identify fans starting to lose rotation speed
- · Remote control and monitoring through ethernet and the SCHROFF Guardian Management Gateway web interface
- · Energy efficiency by temperaturecontrolled fan speed
- Adjustable acoustic noise/cooling through fan curve adjustment
- 10713-554: (standard part number)

#### **GUARDIAN MANAGEMENT GATEWAY:**

# **Data Center Environmental Monitoring Platform**

- · Sense, track, store and alarm health and security parameters in trackside data centers and technical rooms
- · Compact design, fits anywhere in a rack
- · Web browser GUI for setup, monitoring and maintenance
- Three management ports to connect external sensors and Modbus devices
- Up to 16 sensors per management port with a total cable length of up to 40 m
- Auto orientation LCD touch display
- · Supports industry standard network protocols (HTTPS, SNMP, SMTP, BACnet, Redfish, Modbus/TCP and HPI)
- 11079-000 (Standard part with Input Voltage DC: 12 V min)
- 11079-001 (Standard part with input Voltage AC: 100 - 240 V)

#### **SENSORS:**

# **Enabling Additional Condition Monitoring**

- · 21070-120: THD (Temperature, Humidity and digital input Sensor)
- · 21070-121: (Temperature, Humidity Sensor)
- 21070-122: (Temperature Sensor)
- 21070-123: (Digital Input Sensor)
- 21070-125: (Digital Input Sensor with 12 V Power Supply)
- · 21070-124: (Digital Output Sensor)