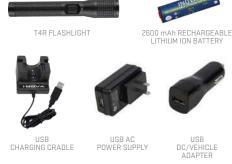

# INCLUDES:

# **INOVA T4R** RECHARGEABLE

**FL1 STANDARD** 

| ITEM                        | Current Suggested |
|-----------------------------|-------------------|
| T4RD-01-R8                  |                   |
| T4RDI-01-R8   International |                   |