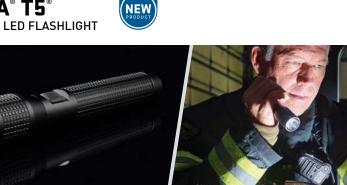

## INOVA® T5® TACTICAL LED FLASHLIGHT

A powerful and robust INOVA handheld tactical light, at 1075 lumens and an effective range up to

INOVA T5 TACTICAL LED FLASHLIGH

T5D-01-R7

FL1 STANDARD

ITEM

928 feet, this precision-engineered lighting instrument fits into an impressive 9" body.

## FEATURES

- 1075 lumens
- Tactical mid-body switch activates high, low, strobe, variable dim, and momentary modes
- Patented optical system with machined aluminum reflector for optimal thermal management and beam projection
- Aerospace-grade aluminium body with mil-spec, Type III hard coat anodized finish
- Tactical construction, shockproof, crushproof, and water-resistant