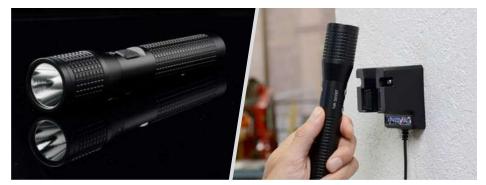

## **INOVA® T4R®** RECHARGEABLE TACTICAL LED FLASHLIGHT

Simply put, this is the most advanced USB rechargeable LED flashlight. At 850 lumens and the ability to shoot a beam 840 feet, this light meets the serious technical and functional needs of professionals everywhere.

### FEATURES

- 850 lumens
- Tactical mid-body switch activates high, low, strobe, variable dim, and momentary modes
- Patented optical system with machined aluminum reflector for optimal thermal management and beam projection
- Aerospace-grade aluminium body with mil-spec, Type III hard coat anodized finish

Master Pack: 12

850

LUMENS

2h

• Tactical construction, shockproof, crushproof, and water-resistant