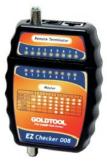

# **TCT-008**

# EZ Checker For F / **RJ12 / RJ45**

- · Mini size, Easy for carry, Automatic "on" and easy to operation.
- Ideal for LAN installation.
- Multifunction for F, RJ11, RJ45 & BNC, USB (Used Adapter)
- Port Type: F/RJ11/RJ45
- Included: F/BNC Adapter, RJ45/USB. 9V Battery. Carrying Case.