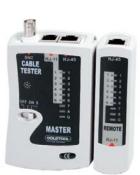

### **TCT-109**

# **RJ45/ BNC LAN Cable Tester**

Quickly and easily checks for cablecontinuity, miswiring. Open. Short.straight-through or cross pinning whatever the cable was installed or NOT.

• Port Type: RJ45

· Included: 9V Battery, Carrying Case.