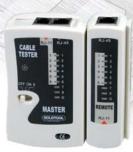

## **TCT-108**

# **RJ45 LAN Cable Tester**

Quickly and easily checks for cablecontinuity, miswiring. Open. Short.straight-through or cross pinning whatever the cable was installed or NOT.

• Port Type: RJ45

• Included: 9V Battery, Carrying Case.