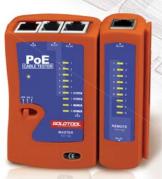

# **TCT-102**

## POE Cable Tester

- COMBO Functions for Cable Tester (POE Finder + Cable Tester)
- · one machine do dual jobs .
- · Easy to use for identify cable any conditions.
- POE Finder:
- The POE Finder is easy to use for identifying the existence of POE in seconds.
- The POE Finder will identify the type of PSE with 12-36(End Span) or 45-78(Mid Span).
- The POE Finder is able to detect what is the POE with IEEE802.3af or IEEE802.3at.
- · Cable Tester:
- Cable Tester are able to identify the condition as below list:
- LAN(RJ-45), TEL(RJ-11/12), Coax(F/BNC): (Pass, Open, Short)
- Nine LEDs for indicate the Conditions of Cables(LAN, TEL, COAX...)

When you do the test with inserted the Cable on the Jack of Main & Remote.