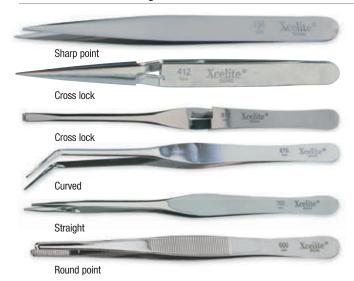

## **XHT General-Duty Tweezers**

| Catalog<br>Number | UPC Number   | Packed | Length<br>(inch) | Length<br>(mm) | Description                                               | Shelf<br>pack |
|-------------------|--------------|--------|------------------|----------------|-----------------------------------------------------------|---------------|
| XHT434            | 037103487636 | Carded | 4 3/4            | 121            | Smooth sharp points                                       | 6             |
| XHT412            | 037103487629 | Bagged | 4 1/2            | 115            | Self closing, smooth sharp points for holding work        | 6             |
| XHT612            | 037103487650 | Bagged | 6                | 165            | Self closing, especially good for soldering and gluing    | 6             |
| XHT678            | 037103487667 | Carded | 6 7/8            | 174            | For better view of close work for hard to reach places    | 6             |
| XHT700            | 037103487674 | Carded | 7                | 178            | Slender tapered point to fit in tight places              | 6             |
| XHT600            | 037103487643 | Carded | 6                | 152            | Serrated points for sure grips opens to 3/4" / 19mm width | 6             |