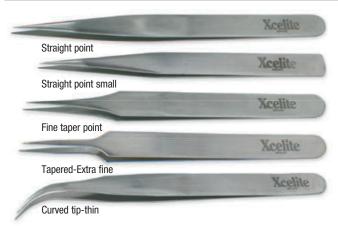

| Catalog<br>Number | UPC Number   | Packed | Length<br>(inch) | Length<br>(mm) | Description                 | Shelf<br>pack |
|-------------------|--------------|--------|------------------|----------------|-----------------------------|---------------|
| XSST3             | 037103490957 | Bagged | 4 3/4            | 121            | Straight point              | 6             |
| XSST3V            | 037103490964 | Carded | 4 3/4            | 121            | Straight point carded       | 6             |
| XSST3CV           | 037103490988 | Bagged | 4 1/4            | 158            | Straight point small carded | 6             |
| XSST4V            | 037103491008 | Carded | 4 1/4            | 108            | Fine taper point carded     | 6             |
| XSST7V            | 037103491046 | Carded | 4 1/2            | 115            | Curved tip-thin carded      | 6             |