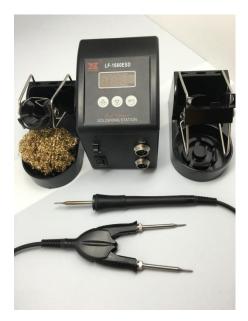

## LF-1660ESD(SET) Curie Technology Dual Function Soldering Station

This 70W, electronically temperature-controlled **Curie Technology** dual function soldering station has been specially designed and developed to meet the present and future lead-free soldering needs of the electronic production industry. It provides all the benefits of temperature regulation and can be easily adjusted between 100 and 480°C.

## **Key Features:**

- Heater/Sensor Failed Detection
- Temperature Lock-Out Feature
- Isolated Holder With Tip Cleaner
- Low Voltage Output With Safety Operation
- ESD Safe and Spike Free Circuitry
- Detachable AC Power Cord With Plug
- Earth Jack