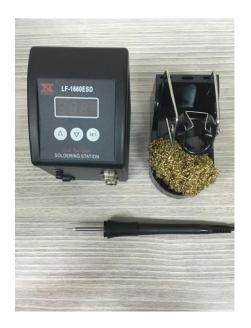

## LF-1660ESD

## **Curie Technology Soldering Station**

This 70W, electronically temperature-controlled **Curie Technology** dual function soldering station has been specially designed and developed to meet the present and future lead-free soldering needs of the electronic production industry. It provides all the benefits of temperature regulation and can be easily adjusted between 100 and 480°C.

## **Key Features:**

- Heater/Sensor Failed Detection
- Temperature Lock-Out Feature
- Isolated Holder With Tip Cleaner
- Low Voltage Output With Safety Operation
- ESD Safe and Spike Free Circuitry
- · Detachable AC Power Cord With Plug
- Earth Jack