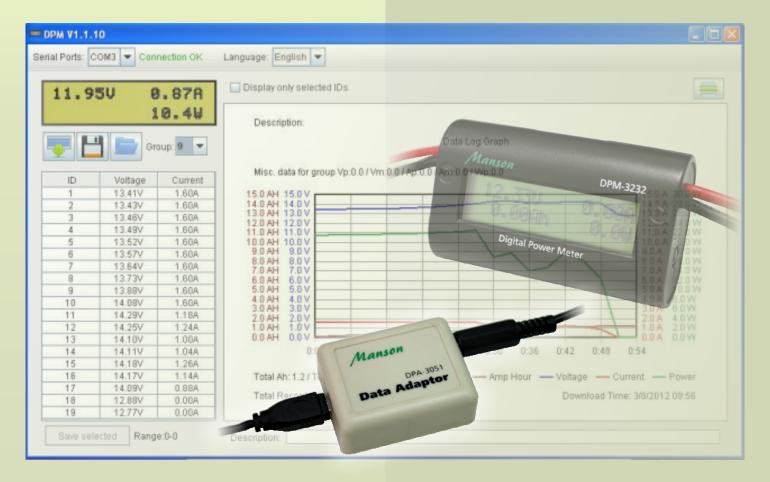

## Description

DPA-3051 is data adapter for connecting Digital Power Meters DPM-3232, DPM-3221 to PC through USB 2.0 connection. By using proprietary DPM application software, it allows you to extract and analysis data stored in DPM. The downloaded data can be saved in your PC in commonly used data format for other applications use. It works with DPM either online or offline. The graphical interface of the application software enables you to do instant data analysis. Besides data analysis, it also displays real-time reading of voltage, current and power of DPM online.