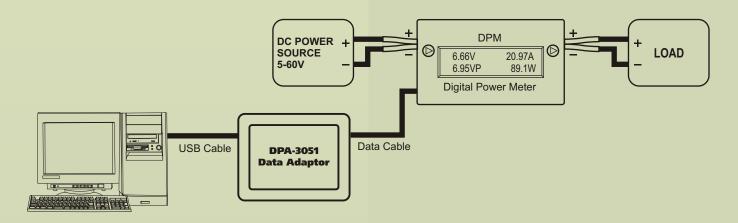

## DPA-3051 Connection Diagram

## Description

DPA-3051 is data adapter for connecting Digital Power Meters DPM-3232, DPM-3221 to PC through USB 2.0 connection. By using proprietary DPM application software, it allows you to extract and analysis data stored in DPM. The downloaded data can be saved in your PC in commonly used data format for other applications use. It works with DPM either online or offline. The graphical interface of the application software enables you to do instant data analysis. Besides data analysis, it also displays real-time reading of voltage, current and power of DPM online.