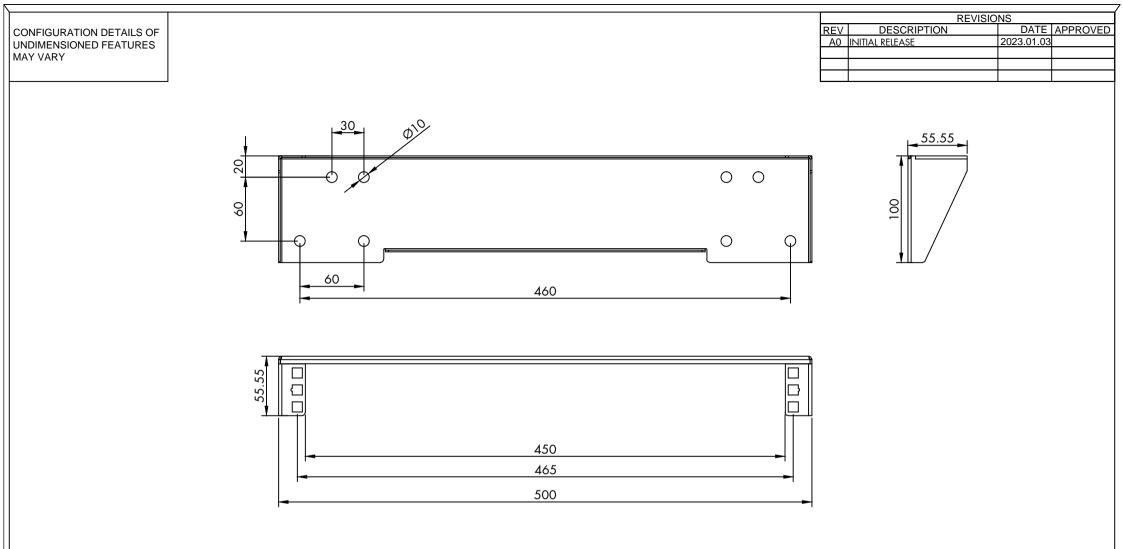

Accessory:

M6 set\*4+M6 Wall anchor\*4set+ M6\*25 Self-propelled wood screws\*4 RoHS2.0(2011/65/EU) AND (2015/863/EU) WITH REACH COMPLIANT

| 1   | METAL     | 1.5MM/SPCC WITH BLACK COLOUR PAINTING | 1        |         |  |
|-----|-----------|---------------------------------------|----------|---------|--|
| NO. | PART NAME | DESCRIPTION                           | QUANTITY | REMARKS |  |

|   | NAME VALUE 19" Vert. Wall Mount Bracket/Under Desk Mount, 1UH |            |               |                       |     |  |  |  |
|---|---------------------------------------------------------------|------------|---------------|-----------------------|-----|--|--|--|
|   | ITEM NO.                                                      | 26.99.0410 |               |                       |     |  |  |  |
|   |                                                               |            | MAPE          | TOLERAN               |     |  |  |  |
|   | CECOMO                                                        |            | <b>\$</b> -ET | X. ±1.00<br>X.X ±0.50 |     |  |  |  |
| _ |                                                               |            | DRAW BY       | SCALE                 | MM  |  |  |  |
| s |                                                               |            |               | PAGE                  | 1/1 |  |  |  |