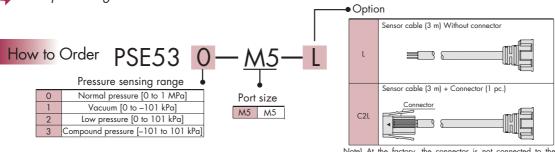

### **Specifications**

| Model                                       |                   | PSE530-M5                                                                                       | PSE531-M5     | PSE532-M5    | PSE533-M5       |
|---------------------------------------------|-------------------|-------------------------------------------------------------------------------------------------|---------------|--------------|-----------------|
| Rated pressure range                        |                   | 0 to 1 MPa                                                                                      | 0 to -101 kPa | 0 to 101 kPa | -101 to 101 kPa |
| Proof pressure                              |                   | 1.5 MPa 500kPa                                                                                  |               |              |                 |
| Fluid                                       |                   | Air/Non-corrosive gas                                                                           |               |              |                 |
| Power supply voltage                        |                   | 12 to 24 VDC (Ripple ±10% or less)                                                              |               |              |                 |
| Current consumption                         |                   | 15 mA or less                                                                                   |               |              |                 |
| Output specification                        |                   | Analog output (1 to 5 V, Output impedance: Approx. 1 k)                                         |               |              |                 |
| Accuracy                                    |                   | ±2% F.S. or less (Within rated pressure range, Ambient temperature 25 ±3 °C)                    |               |              |                 |
| Linearity                                   |                   | ±1% F.S. or less                                                                                |               |              |                 |
| Repeatability                               |                   | ±1% F.S. or less                                                                                |               |              |                 |
| Power supply voltage effect                 |                   | ±1% F.S. or less based on the analog output at 18 V ranging from 12 to 24 VDC                   |               |              |                 |
| Resistance                                  | Enclosure         | IP40                                                                                            |               |              |                 |
| Resis                                       | Temperature range | 0 to 50°C; Stored: -10 to 70 C (No freezing or condensation)                                    |               |              |                 |
| Temperature characteristics (Based on 25°C) |                   | ±2% F.S. or less based on the analog output value at 25°C from a range of 0 to 50°C             |               |              |                 |
| Port size                                   |                   | M5                                                                                              |               |              |                 |
| Material                                    |                   | Body: Stainless steel Grade 303, Internal enclosure: PPE; Pressure sensor: Silicon; O-ring: NBR |               |              |                 |
| Sensor cable/Option                         |                   | Halogen-free heavy-duty cord, ø2.7, 0.15 mm², 3 cores, 3 m                                      |               |              |                 |

Note) At the factory, the connector is not connected to the cable, but packed together with it for shipment.