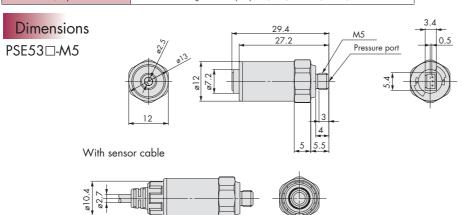

### **Specifications**

| Model                                       |                   | PSE530-M5                                                                                       | PSE531-M5     | PSE532-M5    | PSE533-M5       |
|---------------------------------------------|-------------------|-------------------------------------------------------------------------------------------------|---------------|--------------|-----------------|
| Rated pressure range                        |                   | 0 to 1 MPa                                                                                      | 0 to -101 kPa | 0 to 101 kPa | -101 to 101 kPa |
| Proof pressure                              |                   | 1.5 MPa 500kPa                                                                                  |               |              |                 |
| Fluid                                       |                   | Air/Non-corrosive gas                                                                           |               |              |                 |
| Power supply voltage                        |                   | 12 to 24 VDC (Ripple ±10% or less)                                                              |               |              |                 |
| Current consumption                         |                   | 15 mA or less                                                                                   |               |              |                 |
| Output specification                        |                   | Analog output (1 to 5 V, Output impedance: Approx. 1 k)                                         |               |              |                 |
| Accuracy                                    |                   | ±2% F.S. or less (Within rated pressure range, Ambient temperature 25 ±3 °C)                    |               |              |                 |
| Linearity                                   |                   | ±1% F.S. or less                                                                                |               |              |                 |
| Repeatability                               |                   | ±1% F.S. or less                                                                                |               |              |                 |
| Power supply voltage effect                 |                   | ±1% F.S. or less based on the analog output at 18 V ranging from 12 to 24 VDC                   |               |              |                 |
| Resistance                                  | Enclosure         | IP40                                                                                            |               |              |                 |
| Resis                                       | Temperature range | 0 to 50°C; Stored: -10 to 70 C (No freezing or condensation)                                    |               |              |                 |
| Temperature characteristics (Based on 25°C) |                   | ±2% F.S. or less based on the analog output value at 25°C from a range of 0 to 50°C             |               |              |                 |
| Port size                                   |                   | M5                                                                                              |               |              |                 |
| Material                                    |                   | Body: Stainless steel Grade 303, Internal enclosure: PPE; Pressure sensor: Silicon; O-ring: NBR |               |              |                 |
| Sensor cable/Option                         |                   | Halogen-free heavy-duty cord, ø2.7, 0.15 mm², 3 cores, 3 m                                      |               |              |                 |