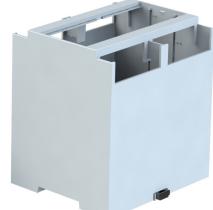

PART NO. DESCRIPTION CDIB/6/1 2 CDIB, Size 6, Low Profile, Open Top, Open Sides CDIB/6ST/L2 CDIB, Size 6, Low Profile, Solid Top, Open Sides CDIB/6/D2 CDIB, Size 6, Deep Profile, Open Top, Open Sides CDIB/6ST/D2 CDIB, Size 6, Deep Profile, Solid Top, Open Sides