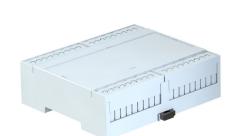

PART NO. DESCRIPTION CDIB/6/1 2 CDIB, Size 6, Low Profile, Open Top, Open Sides CDIB/6ST/L2 CDIB, Size 6, Low Profile, Solid Top, Open Sides CDIB/6/D2 CDIB, Size 6, Deep Profile, Open Top, Open Sides CDIB/6ST/D2 CDIB, Size 6, Deep Profile, Solid Top, Open Sides