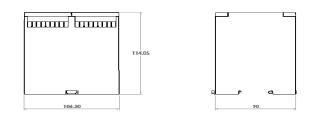

|
|                        |
|                        |
|                        |
|                        |
|                        |
|                        |
|                        |
|                        |
|                        |

| SPECIFICATION          |                                       |  |  |  |
|------------------------|---------------------------------------|--|--|--|
| Material               | Base & Body- UL94-V0, Polycarbonate   |  |  |  |
|                        | Clips- POM                            |  |  |  |
| Standard colours       | RAL 7035                              |  |  |  |
| Standard unit includes | Body, base & clips                    |  |  |  |
| Accessories            | Terminal Guards and Covers (See CNMB) |  |  |  |





PART NO. DESCRIPTION CDIB/6/1 2 CDIB, Size 6, Low Profile, Open Top, Open Sides CDIB/6ST/L2 CDIB, Size 6, Low Profile, Solid Top, Open Sides CDIB/6/D2 CDIB, Size 6, Deep Profile, Open Top, Open Sides CDIB/6ST/D2 CDIB, Size 6, Deep Profile, Solid Top, Open Sides

106.20

## **Kits**

· Each kit contains one grey panel cover and a selection of solid and perforated terminal guards. · Kits of the most frequently used components are

available to order.





| COMPONENT       | BODY | BASE | COVER | TERMINAL | GUARD |
|-----------------|------|------|-------|----------|-------|
| KIT PART NO.    |      |      | /PG   | /TG508P  | /TGS  |
| CDIB/6/L2/KIT   | 1    | 1    | 1     | 4        | 2     |
| CDIB/6/D2/KIT   | 1    | 1    | 1     | 4        | 2     |
| CDIB/6ST/D2/KIT | 1    | 1    | 0