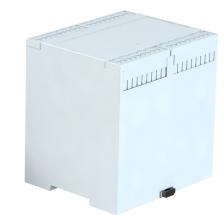

PART NO. DESCRIPTION CDIB/6/1 2 CDIB, Size 6, Low Profile, Open Top, Open Sides CDIB/6ST/L2 CDIB, Size 6, Low Profile, Solid Top, Open Sides CDIB/6/D2 CDIB, Size 6, Deep Profile, Open Top, Open Sides CDIB/6ST/D2 CDIB, Size 6, Deep Profile, Solid Top, Open Sides