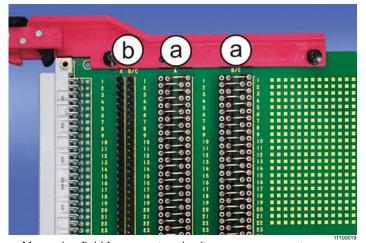

# **Test adaptors**

Photo shows 23021-607

- a: Measuring field for current and voltage measurement
- b: Header for wire wrap

ServicePLUS see page 10.29

## Test adaptors, type B

- For DIN 41612 connectors, type B
- Measuring field for current and voltage measurement (U/I), (a)
- Header with pin diameter 0.6 mm for wire wrap (b)
- Outer pin rows (pin 1a, c and pin 32a, c) with wider tracks for power supply (2 A per track)