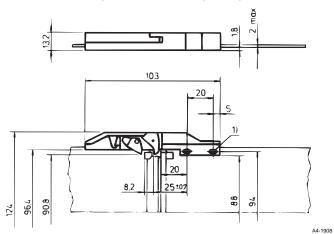

## **Test adapters**

Top: with locking lever, left short, right long; bottom: without locking lever, left short, right long

Short board guide

Short board guide without locking lever A, B, see "Dimensions test adaptors"