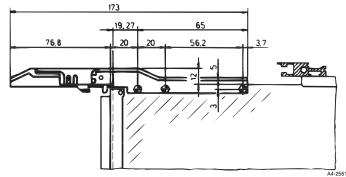

## **Test adapters**

Top: with locking lever, left short, right long; bottom: without locking lever, left short, right long

Short board guide

Short board guide without locking lever A, B, see "Dimensions test adaptors"