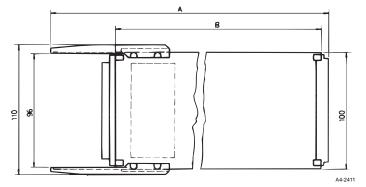

Long board guide without locking lever

## **Board guides**

- To hold and lock modules that have to be tested (for replacement purposes only, board guides are included in delivery of all test adaptors)
- Versions
  - Short board guide with/without locking lever
  - Long board guide with/without locking lever