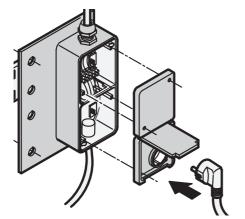

### **Distribution box with SCHUKO socket**

### **Delivery comprises**

| Item | Qty | Description                                                                                                                   |
|------|-----|-------------------------------------------------------------------------------------------------------------------------------|
| 1    | 1   | Distribution box with SCHUKO socket, plastic, light grey, with terminal strip for cable cross section up to 4 mm <sup>2</sup> |
| 2    | 1   | Mounting plate 90 x 100 mm, AlZn, 1.5 mm, for assembly on cabinet uprights, 19" profiles and depth members                    |
| 3    | 1   | Assembly kit for cabinet assembly                                                                                             |
|      |     |                                                                                                                               |

### **Order Information**

| Description                                    | Part no.    |
|------------------------------------------------|-------------|
| Distribution box with SCHUKO socket            | 20118-280   |
| Delivery: supplied loose with cabinet or frame | Part no./35 |