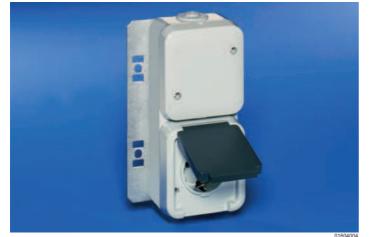

### **Distribution box with SCHUKO socket**

### **Delivery comprises**

| Item | Qty | Description                                                                                                                   |
|------|-----|-------------------------------------------------------------------------------------------------------------------------------|
| 1    | 1   | Distribution box with SCHUKO socket, plastic, light grey, with terminal strip for cable cross section up to 4 mm <sup>2</sup> |
| 2    | 1   | Mounting plate 90 x 100 mm, AlZn, 1.5 mm, for assembly on cabinet uprights, 19" profiles and depth members                    |
| 3    | 1   | Assembly kit for cabinet assembly                                                                                             |
|      |     |                                                                                                                               |

### **Order Information**

| Description                                    | Part no.    |
|------------------------------------------------|-------------|
| Distribution box with SCHUKO socket            | 20118-280   |
| Delivery: supplied loose with cabinet or frame | Part no./35 |