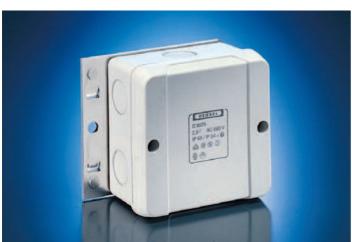

## **Distribution box**

### **Delivery comprises**

| Item | Qty | Description                                                        |
|------|-----|--------------------------------------------------------------------|
| 1    | 1   | Distribution box, plastic, light grey                              |
| 2    | 1   | Terminal strip, 5-pin, for cable cross section 2.5 mm <sup>2</sup> |
| 3    | 1   | Mounting plate, Al, 2.5 mm, for cabinet assembly                   |
| 4    | 1   | Assembly kit for cabinet assembly                                  |

### **Order Information**

| Description                                    | Part no.    |
|------------------------------------------------|-------------|
| Distribution box                               | 20118-536   |
| Delivery: supplied loose with cabinet or frame | Part no./35 |