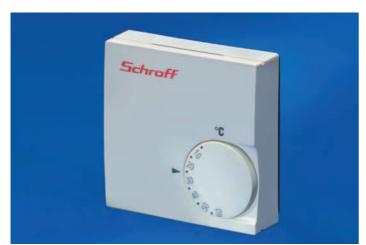

## Thermostat with integrated temperature sensor

- To control heaters or fans
- Adjustment range 5 ... 60 °C

# **Technical data**

| Dimensions                  | Height: 75 mm, width: 75 mm, depth: 25 mm |  |
|-----------------------------|-------------------------------------------|--|
| Adjustment range            | 5 60 °C                                   |  |
| Switch difference           | 0,5 K                                     |  |
| Supply voltage              | 200 250 V <sub>AC</sub>                   |  |
| Contact load                | Heat (terminals 1 - 2) 10 A / 4 A         |  |
| (ohmic load/inductive load) | Cool (terminals 1 - 3) 5 A / 2 A          |  |
| Contacts                    | Changeover contact, single pole           |  |
| Type of assembly            | Bolt-on, snap mounting for slide rail     |  |