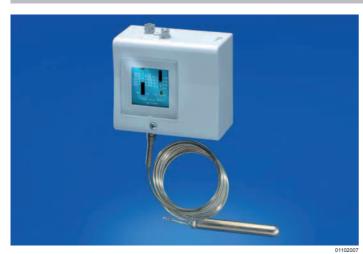

# Thermostat with external temperature sensor

- External sensor can be positioned near the critical sub-assembly
- Adjustment range 20 ... 60 °C, switch difference 3 ... 10 K

### **Technical data**

| Dimension (height x width x depth)       | 93 mm x 68 mm x 44 mm   |  |
|------------------------------------------|-------------------------|--|
| Adjustment range                         | 20 60 °C                |  |
| Switching difference                     | 3 10 K                  |  |
| Mains/line voltage                       | 90 260 V <sub>AC</sub>  |  |
| Contact load (ohmic load/inductive load) | 24 A/10 A               |  |
| Contacts                                 | Change-over, single pin |  |
| Assembly                                 | Screw-fixed             |  |