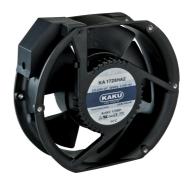

## KA1725xA2BMT

**HIGH PERFORMANCE AC-FAN** 

This **KAKU**<sup>®</sup> AC fan is suitable for industrial use and has a remarkable air flow performance despite its very small dimensions. It is permanently electrically protected against rotor blocking and thermal overloading. Due to the low rotor weight and the precision balancing it has very low vibration and is insensitive to shock.