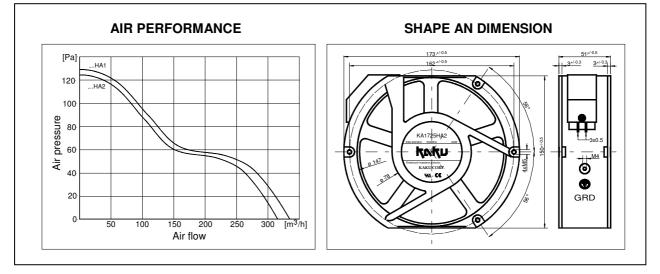

## PERFORMANCE

| CE                                                |         | KA1725HA1BMT/Mg                              | KA1725HA2BMT/Mg             |
|---------------------------------------------------|---------|----------------------------------------------|-----------------------------|
| Operating voltage                                 | [VAC]   | 100 115 127 (60Hz)                           | 207… <u>230</u> …253 (50Hz) |
| Typ. power input                                  | [W]     | 35                                           | 32                          |
| Max. air flow                                     | [m³/h]  | 335                                          | 323                         |
| Max. air pressure                                 | [Pa]    | 129                                          | 125                         |
| Typ. noise @ 1m distance                          | [dB(A)] | 62                                           | 56                          |
| Operating temperature                             | [℃]     | 40 +80                                       |                             |
| Direction of rotation                             |         | CW                                           |                             |
| Direction o fair flow                             |         | Over struts                                  |                             |
| Life expectancy L <sub>10</sub> /MTTF @ 40 °C [h] |         | 70000/350000                                 |                             |
| Typ. rotor speed                                  | [RPM]   | 2800                                         | 2700                        |
| Bearing system                                    |         | 2 Ball bearings                              |                             |
| Weight                                            | [g]     | 470                                          |                             |
| Connection                                        |         | 2 terminals 2.8x0.5mm (Lead wire on request) |                             |
| Standard packing quantity                         | [Pcs.]  | 40 - 480                                     |                             |