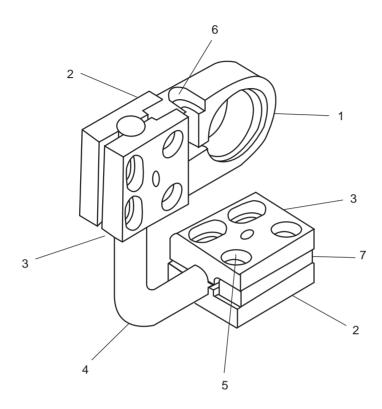

## **Proximity Switch Mounting Bracket - Size 1** M4, M5, M8, M12, M14 & M18

**RS** stock no. 256-001

Kit assembly

M18, 14, 12, 8, 5 & 4 dia's Sensor Bracket Parts

| ITEM                | DESCRIPTION    |
|---------------------|----------------|
| 1<br>1/M14-<br>1/M4 | SENSOR CLAMPS  |
| 2                   | BOTTOM CLAMPS  |
| 3                   | TOP CLAMPS     |
| 4                   | PIVOT PIN      |
| 5                   | M4 x 10 SCREWS |
| 6                   | M4 x 20 SCREWS |
| 7                   | BASE SPACER    |