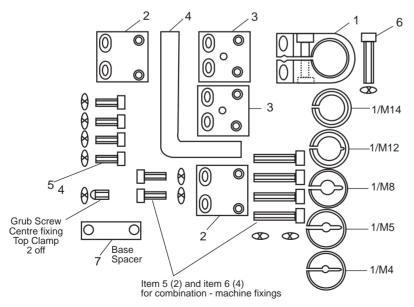

## **Proximity Switch Mounting Bracket - Size 1** M4, M5, M8, M12, M14 & M18

**RS** stock no. 256-001

Kit assembly

M18, 14, 12, 8, 5 & 4 dia's Sensor Bracket Parts

| ITEM                | DESCRIPTION    |
|---------------------|----------------|
| 1<br>1/M14-<br>1/M4 | SENSOR CLAMPS  |
| 2                   | BOTTOM CLAMPS  |
| 3                   | TOP CLAMPS     |
| 4                   | PIVOT PIN      |
| 5                   | M4 x 10 SCREWS |
| 6                   | M4 x 20 SCREWS |
| 7                   | BASE SPACER    |