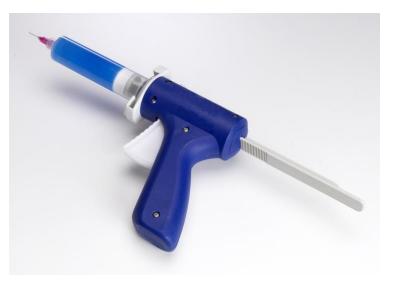

### **DESCRIPTION:**

The manual syringe gun is a light weight barrel applicator and provides excellent control for low to medium viscosity fluids.

Available in 10, 30 and 55cc, the manual syringe gun is simple to setup and easy to use.