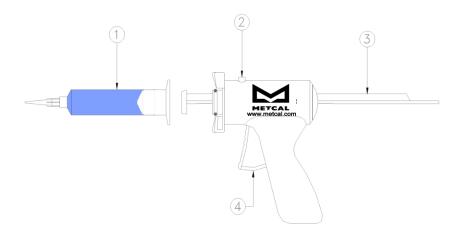

## SETUP INSTRUCTIONS: (Refer to Figure 2)

- 1. Press the lock button (#2) and insert the push rod (#3) to the gun body; make sure the push rod is pushed all the way back
- 2. Insert the syringe barrel assembly (#1) into the gun assembly and turn clockwise to lock
- 3. Install the dispense tip to the syringe barrel outlet
- 4. Squeeze the trigger (#4) to start dispensing
- 5. Press the lock button and pull the push rod back to remove the syringe barrel assembly