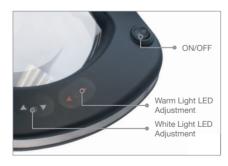

# **Using Your LE-WWE5D Magnifying Lamp**

- 1. Connect LE-WWE5D to a power outlet
- 2. Turn the power ON/OFF by pressing the Power Switch
- 3. Adjust the brightness of the white LEDs with the White LED Controls
- **4.** Adjust the brightness of the amber LEDs with the Amber LED Controls