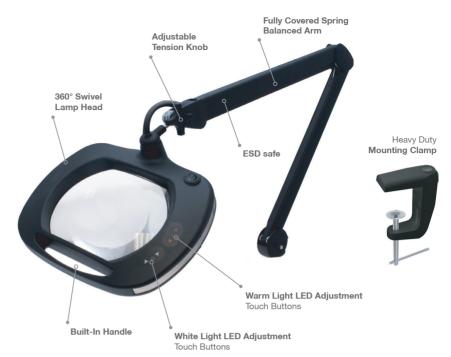

## PRODUCT INFORMATION

| Magnification  | 2.25X (5-Diopter)                  |
|----------------|------------------------------------|
| Lens Dimension | 7.5" x 6.2"                        |
| Color          | Black                              |
| Lighting       | 30 LEDs (3500K)<br>30 LEDs (6500K) |
| ESD safe       | Yes                                |

### **ASSEMBLY**

LE-WWE5D package includes the following items:

- LE-WWE5D unit
- Heavy Duty Mounting Clamp
- Power Supply
- LE-WWE5D manual

## **Mounting LE-WWE5D Magnifying Lamp**

- 1. Attach the mounting clamp to the side of your work bench and hand tighten
- 2. Then insert LE-WWE5D lamp into the hole of the mounting table clamp

# **Using Your LE-WWE5D Magnifying Lamp**

- 1. Connect LE-WWE5D to a power outlet
- 2. Turn the power ON/OFF by pressing the Power Switch
- 3. Adjust the brightness of the white LEDs with the White LED Controls
- **4.** Adjust the brightness of the amber LEDs with the Amber LED Controls

### **Adjusting Arm Position**

- 1. Loosen the Adjustable Tension Knob
- 2. Set the desired position and lamp head angle, and re-tighten