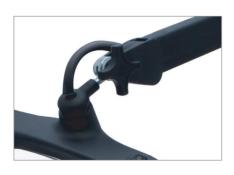

### **Adjusting Arm Position**

- 1. Loosen the Adjustable Tension Knob
- 2. Set the desired position and lamp head angle, and re-tighten