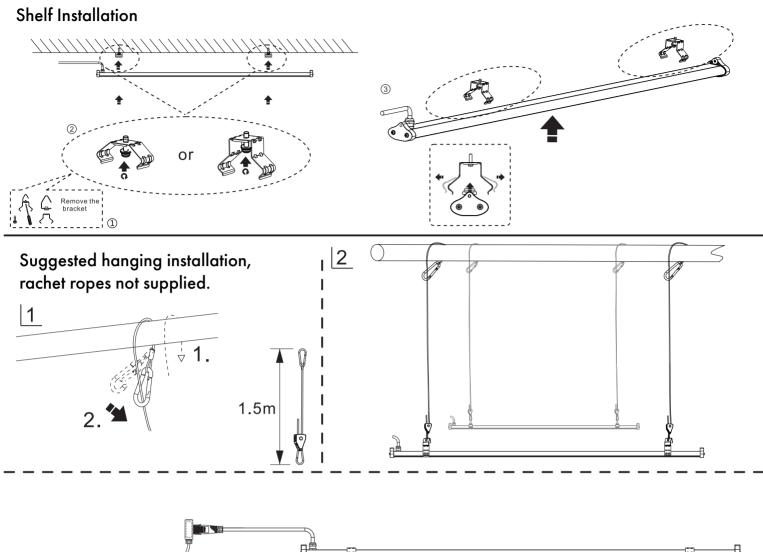

MOUNTING - The Siena LED Grow Light is designed to be suspended from above via the mounting brackets, to suitable parts of a fixture that can withstand its weight. No strain is to be applied to the supply cable.