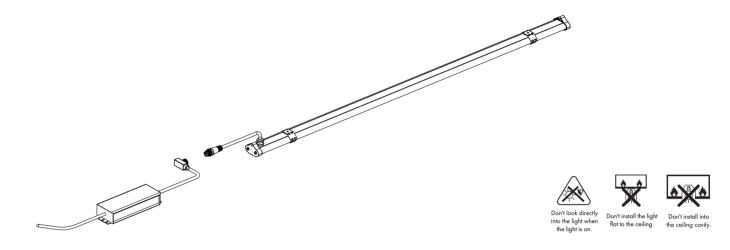

## Siena LED Grow Light Installation Guide

MOUNTING - The Siena LED Grow Light is designed to be suspended from above via the mounting brackets, to suitable parts of a fixture that can withstand its weight. No strain is to be applied to the supply cable.