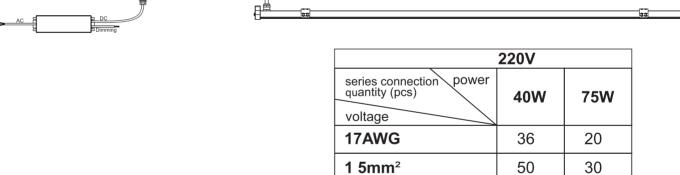

MOUNTING - The Siena LED Grow Light is designed to be suspended from above via the mounting brackets, to suitable parts of a fixture that can withstand its weight. No strain is to be applied to the supply cable.