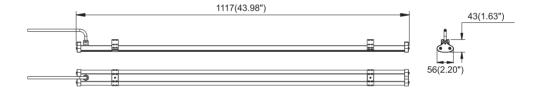

## Siena LED Grow Light Installation Guide



## Physical Dimensions(Unit: mm/inch)



## SIENA - INSTALLATION MANUAL





MAINTENANCE - Use a damp cloth or sponge to clean the plastic LED lens cover. Do not apply pressure jets or allow water to enter the Siena LED Grow Light. If this happens turn off power to the light, un-install it and return to your distributor using its original packaging.

SERVICE - There are no user-serviceable parts in the Siena LED Grow Light. If the LED light fails or its' output falls at end of life, turn off power to the Siena LED Grow Light, un-install it and return to your distributor using its original packaging. The Siena LED Grow Light contains electronics, thus must not be disposed of in municipal waste. Contact your distributor to arrange for return or use a local WEEE product retrievals company.

MOUNTING - The Siena LED Grow Light is d