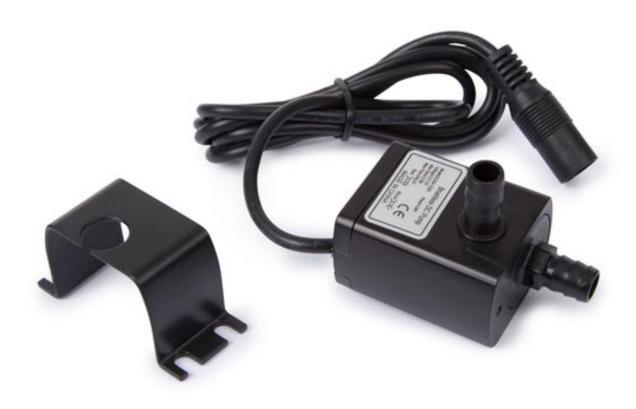

## Product description

Create your own plant watering system or build an automatic aquarium refill system by using your Arduino and this small yet powerful water pump.

## **Specifications**

- working voltage range: 5 VDC to 12 VDC
- max. load current: 0.35 A at 12 VDC
- power consumption: 4.2 W at 12 VDC
- max. horizontal flow rate: 240 L/H (63 gal/H)
- max. static lift: 3 m ( 118" )
- noise class: <40 dB
- waterproof class: IP68
- life span: > 30.000 hrs
- external diameter of outlet: 8 mm (0.31")
- external diameter of inlet: 8 mm ( 0.31" )
- driving mechanism: brushless DC motor
- pump shell material: ABS
- max. working temperature: 60 °C (140 °F)
- conditions of use: can continuously work, submersible or land use (not self-priming)
- dimensions: 51 x 34 x 42.7 mm ( 2 x 1.34 x 16.8" )
- weight: 80 g (0.176 lbs)