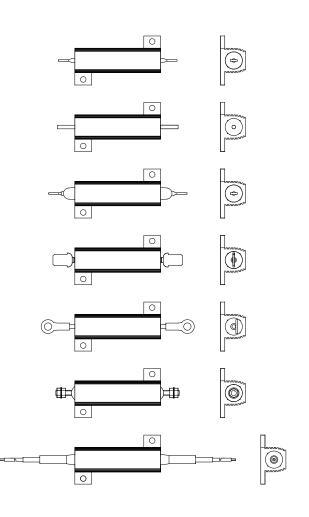

For electrical and mechanical specifications please refer to HS Series datasheet - Aluminium Housed Power Resistors.

HS \_ \_ \_ - Standard Pressed Termination Available on HS10-50, 75-150

HS \_ \_ \_ J - Unpressed Termination Available on HS10-50, 75-150

HS \_ \_ \_ X - Extended Mouldings

To increase creepage and strike distance between terminal and housing. Available on HS10-50, HS75-150

Also available on HS200-300 E6 using stud mounted resin disk

HS \_ \_ \_ M - 6.35mm Spade Termination Amp style push on connection available on HS75 -150

M alternative construction available on HS10-15, HS25-50

HS \_ \_ \_ Drawing No. - Attached Termination To Drawing Available on HS10-50, HS75-150

HS \_ \_ \_ E - Threaded Stud Termination Available on HS25-50 E3, HS75-150 E4 or E6, HS200-300 E6

HS \_ \_ \_ F - Leaded Termination

Leads fitted and insulated externally after moulding Available with standard lead lengths on HS10-50 150mm, HS75-150 150mm, HS200-300 300mm

Extra length available on request at extra charge