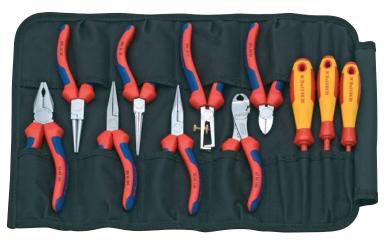

## Tool Roll 11 parts

## **00** 19

- > for telecommunications and electrical engineers
- > tool roll made of hard-wearing polyester fabric
- > with practical, adjustable quick release fastener
- > contains eight pliers and three scewdrivers
- > pliers with chrome plated heads and two-colour dual component handles
- > screwdrivers VDE tested according to DIN EN/IEC 60900 1000V

| Article No. | EAN<br>4003773- |                                    |                |                                                  | Quantity | ۵'۵<br>g |
|-------------|-----------------|------------------------------------|----------------|--------------------------------------------------|----------|----------|
| 00 19 41    | 024729          |                                    | Tool Roll 11 p | Tool Roll 11 parts                               |          |          |
|             |                 |                                    | 03 05 160      | Combination Pliers                               | 1        |          |
|             |                 | ٨٨٨                                | 11 05 160      | Insulation Strippers                             | 1        |          |
|             |                 | $\Theta \blacksquare \blacksquare$ | 25 05 160      | Snipe Nose Side Cutting Pliers (Radio Pliers)    | 1        |          |
|             |                 |                                    | 30 15 160      | Long Nose Pliers                                 | 1        |          |
|             |                 | 8                                  | 30 35 160      |                                                  | 1        |          |
|             |                 |                                    | 31 15 160      | Flat Nose Pliers (Needle-Nose Pliers)            | 1        |          |
|             |                 | <b>P1</b>                          | 67 05 140      | High Leverage End Cutting Nipper                 | 1        |          |
|             |                 |                                    | 70 05 140      | Diagonal Cutter                                  | 1        |          |
|             |                 | 🚖 1000 V 🖄 🚭 🖨                     | 98 20 25       | Screwdriver for slotted screws                   | 1        |          |
|             |                 |                                    | 98 20 40       |                                                  | 1        |          |
|             |                 | £ 1000 V 🖄 🚭 🗘                     | 98 24 01       | Screwdriver for cross recessed screws, Phillips® | 1        |          |