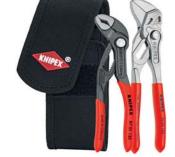

## KNIPEX Minis in belt pouch 2 parts

- **00** 20
- > made of hard-wearing polyester fabric
- > with hook and loop fastener
- > with elastic side holder for small flash lamp, pen or suchlike
- > with practical belt loop
- > dimensions (W x H x D): 70 x 170 x 50 mm

00 20 72 V01

| Article No.  | EAN<br>4003773- |            |                                    |                                                          | Quantity | ۵'۵<br>g |
|--------------|-----------------|------------|------------------------------------|----------------------------------------------------------|----------|----------|
| 00 20 72 V01 | 070832          |            | KNIPEX Mini                        | KNIPEX Minis in belt pouch 2 parts                       |          | 350      |
|              |                 | SE         | 86 03 150                          | Mini Pliers Wrench, pliers and a wrench in a single tool | 1        |          |
|              |                 |            | 87 01 125                          | KNIPEX Cobra®, Hightech Water Pump Pliers                | 1        |          |
| 00 20 72 V02 | 075851          |            | KNIPEX Minis in belt pouch 2 parts |                                                          |          | 390      |
|              |                 |            | 74 01 160                          | High Leverage Diagonal Cutter                            | 1        |          |
|              |                 |            | 87 01 150                          | KNIPEX Cobra®, Hightech Water Pump Pliers                | 1        |          |
| 00 19 72 LE  | 070191          | Belt Pouch |                                    |                                                          |          |          |