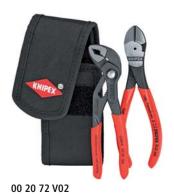

00 20 72 V01

| Article No.  | EAN<br>4003773- |            |                                    |                                                          | Quantity | ۵'۵<br>g |
|--------------|-----------------|------------|------------------------------------|----------------------------------------------------------|----------|----------|
| 00 20 72 V01 | 070832          |            | KNIPEX Mini                        | KNIPEX Minis in belt pouch 2 parts                       |          | 350      |
|              |                 | SE         | 86 03 150                          | Mini Pliers Wrench, pliers and a wrench in a single tool | 1        |          |
|              |                 |            | 87 01 125                          | KNIPEX Cobra®, Hightech Water Pump Pliers                | 1        |          |
| 00 20 72 V02 | 075851          |            | KNIPEX Minis in belt pouch 2 parts |                                                          |          | 390      |
|              |                 |            | 74 01 160                          | High Leverage Diagonal Cutter                            | 1        |          |
|              |                 |            | 87 01 150                          | KNIPEX Cobra®, Hightech Water Pump Pliers                | 1        |          |
| 00 19 72 LE  | 070191          | Belt Pouch |                                    |                                                          |          |          |