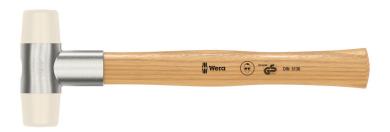

## 101 Soft-faced hammer with nylon head sections, # 3 x 33 mm

### **Series Soft-Faced Hammers**

**EAN:** 4013288001375 **Size:** 280x95x32 mm

Part number:05000315001Weight:380 gArticle number:101Country of origin:CZ

Customs tariff 82052000

number:

- Powerful hammering with surface protection
- Soft-face hammers with hammer head out of nylon
- Suitable for sheet metal and renovation work as well as for tent, hall and fair booth construction jobs
- Inseparable and secure connection between the hammer handle and head
- High-quality ashwood handle

Wera soft-face hammers. Double-sided conical design for a secure, inseparable connection between the hammer handle and head. The hammer head is made out of nylon; the handle out of high quality ash wood. Diverse applications thanks to the interchangeable soft-face hammer heads. Suitable for sheet metal and renovation work as well as for tent, hall and fair booth construction jobs.