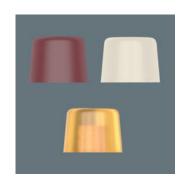

Colour guidance system • Yellow = Repair/maintenance work with high demands • Red = Suitable for hammering sharp-edged work pieces; bodyshops, automotive, engineering • White = Suitable for metal processing and removal of dents; tent, large building and exhibition stand construction

## Versatile

Versatile use thanks to the soft faced heads that can be retrospectively fitted.

05000315001 - 4013288001375