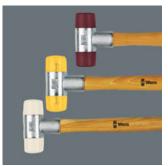

### Colour guidance system

They come in soft, medium and hard designs for a wide range of applications from universal use to splinter-free applications on sharpedged work pieces.

Powerful work is ensured with handles out of high quality ash wood.

Colour guidance system • Yellow = Repair/maintenance work with high demands • Red = Suitable for hammering sharp-edged work pieces; bodyshops, automotive, engineering • White = Suitable for metal processing and removal of dents; tent, large building and exhibition stand construction