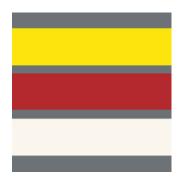

### Colour guidance system

They come in soft, medium and hard designs for a wide range of applications from universal use to splinter-free applications on sharpedged work pieces.

Powerful work is ensured with handles out of high quality ash wood.

Colour guidance system • Yellow = Repair/maintenance work with high demands • Red = Suitable for hammering sharp-edged work pieces; bodyshops, automotive, engineering • White = Suitable for metal processing and removal of dents; tent, large building and exhibition stand construction