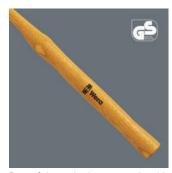

## 101 Soft-faced hammer with nylon head sections, # 3 x 33 mm

### **Series Soft-Faced Hammers**

**EAN:** 4013288001375 **Size:** 280x95x32 mm

Part number:05000315001Weight:380 gArticle number:101Country of origin:CZ

Customs tariff 82052000

number:

- Powerful hammering with surface protection
- Soft-face hammers with hammer head out of nylon
- Suitable for sheet metal and renovation work as well as for tent, hall and fair booth construction jobs
- Inseparable and secure connection between the hammer handle and head
- High-quality ashwood handle

Wera soft-face hammers. Double-sided conical design for a secure, inseparable connection between the hammer handle and head. The hammer head is made out of nylon; the handle out of high quality ash wood. Diverse applications thanks to the interchangeable soft-face hammer heads. Suitable for sheet metal and renovation work as well as for tent, hall and fair booth construction jobs.

# 101 Soft-faced hammer with nylon head sections, # 3 x 33 mm