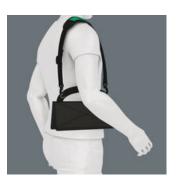

Wera 2go

- Wera 2go Tool Carrier with hook and loop fastener system
- . For the docking of the Wera textile boxes and pouches with hook and loop fastener zones
- Individually configurable for greater mobility
- Hands remain free during Transport
- Includes an adjustable, detachable Shoulder Strap with a wide padded section

The Wera 2go 1 is the super lightweight and mobile tool carrier for all Wera pouches and textile boxes equipped with hook and loop zone on their reverse sides. The pouches and boxes are easily and securely attached individually to the tool carrier. The hands remain free during transport thanks to the shoulder strap that is included.

Wera 2go Tool Carrier with hook and loop fastener system<br /> For the docking of the Wera textile boxes and pouches with hook and loop fastener zones<br /> Individually configurable for greater mobility<br /> Hands remain free during transport<br /> Includes an adjustable, detachable Shoulder Strap with a wide padded section Practical carrying convenience

The Shoulder Strap enables the tools to be suspended over the shoulder and transported accordingly with the hands remaining free. The adjustable-width padding ensures great carrying comfort and convenience.