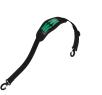

Variable thanks to the hook and loop fastener system

The hook and loop fastener system means that other Wera 2go system components can be just as easily attached to the Wera 2go 1 Tool Carrier as all other Wera tools in boxes and pouches with hook and loop fastener zones. This enables an individual composition of the tools needed for a specific job.