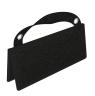

The Shoulder Strap enables the tools to be suspended over the shoulder and transported accordingly with the hands remaining free. The adjustable-width padding ensures great carrying comfort and convenience.