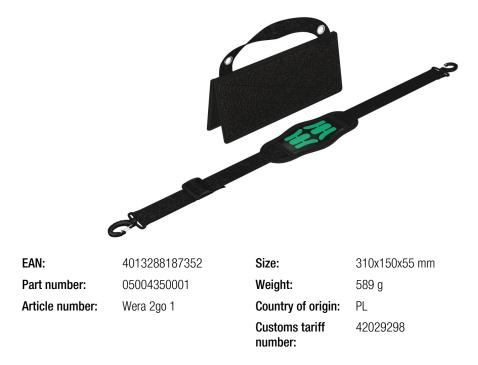

Wera 2go

- Wera 2go Tool Carrier with hook and loop fastener system
- . For the docking of the Wera textile boxes and pouches with hook and loop fastener zones
- Individually configurable for greater mobility
- Hands remain free during Transport
- Includes an adjustable, detachable Shoulder Strap with a wide padded section

The Wera 2go 1 is the super lightweight and mobile tool carrier for all Wera pouches and textile boxes equipped with hook and loop zone on their reverse sides. The pouches and boxes are easily and securely attached individually to the tool carrier. The hands remain free during transport thanks to the shoulder strap that is included.

Wera 2go Tool Carrier with hook and loop fastener system<br /> For the docking of the Wera textile boxes and pouches with hook and loop fastener zones<br /> Individually configurable for greater mobility<br /> Hands remain free during transport<br /> Includes an adjustable, detachable Shoulder Strap with a wide padded section Practical carrying convenience

Wera - Wera 2go 1 05004350001 - 4013288187352 Wera 2go

Set contents:

Wera 2go 5 05004354001 1 x 270

1 1 x 270 x 300 x 135 mm

Wera 2go 6 05004355001

1 x 1470 x 38 mm

Wera 2go 1 - The outside packer

Wera 2go 1 – The outside packer