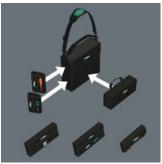

Variable thanks to the hook and loop fastener system

The hook and loop fastener system means that other Wera 2go system components can be just as easily attached to the Wera 2go 1 Tool Carrier as all other Wera tools in boxes and pouches with hook and loop fastener zones. This enables an individual composition of the tools needed for a specific job.