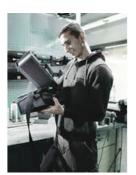

The Wera 2go 1 is the super lightweight and mobile tool carrier for all Wera pouches and textile boxes equipped with hook and loop zone on their reverse sides. The pouches and boxes are easily and securely attached individually to the tool carrier. The hands remain free during transport thanks to the shoulder strap that is included.