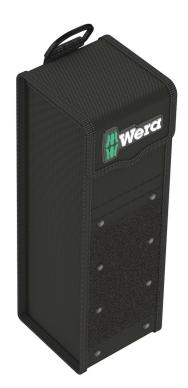

Wera 2go

**EAN:** 4013288204370 **Size:** 320x125x120 mm

Part number:05004356001Weight:717 gArticle number:Wera 2go 7Country of origin:PL

Customs tariff 42029298

number:

• Transport box even for long tools such as spirit levels

1 sturdy, robust tool box, with carrying handle, for storage and transport of long tools and spare parts. High resistance against cuts and stabs. With hook and loop fastener zones for docking to the Wera 2go system. The compact Wera 2go tool box can be filled with tools and spare parts and docked onto Wera 2go 2 (container). Thus the storage space is easily extended.

## Wera 2go

The high packer

The sturdy, robust High Tool Box is especially convenient for storing and carrying long tools and spare parts.