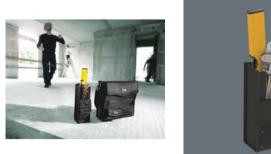

1 sturdy, robust tool box, with carrying handle, for storage and transport of long tools and spare parts. High resistance against cuts and stabs. With hook and loop fastener zones for docking to the Wera 2go system. The compact Wera 2go tool box can be filled with tools and spare parts and docked onto Wera 2go 2 (container). Thus the storage space is easily extended.

## Perfect system supplement

Suitable for docking with the Wera 2go system.