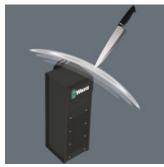

## High resistance against cuts and stabs

The robust and dimensionally stable material is very resistant against cuts and stabs. The tools carried are protected against damage and moisture. This enhances the service life of the tool box.