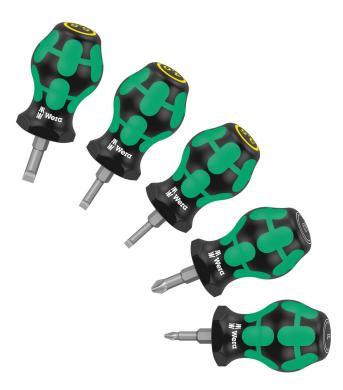

Stubby Set 2 screwdriver set, 5 pieces

Kraftform Plus - Series 300

 EAN:
 4013288212344

 Part number:
 05008871001

 Article number:
 Stubby Set 2

| Size:                     | 115x114x39 mm |
|---------------------------|---------------|
| Weight:                   | 227 g         |
| Country of origin:        | CZ            |
| Customs tariff<br>number: | 82054000      |

- Short compact shape for working in confined spaces
- Ergonomic 2-component Kraftform handle for precise work
- · Blades with the benefits of the Wera Bit technology
- Hexagonal anti-roll feature against rolling away
- Take it easy tool finder: colour coding according to profile and size

Especially small screwdrivers with short blades for hard to reach areas. The 2-component Kraftform handle with its practical combination of hard and soft zones allows for a firm grip and precise working. The blades have all the benefits of the Wera Bit technology. Special surface treatment of the blades for high corrosion protection and an optimum fit in the screw head. The hexagon anti-roll protection prevents annoying rolling away of bits in the workplace.

Kraftform Plus – Series 300

Set contents:

355 PZ Stubby 05008853001 05008854001

1 x PZ 1 x 25 mm 1 x PZ 2 x 25 mm

**Tangible ergonomics** 

Long life

335 Stubby 05008840001 05008841001 05008842001

1 x 0.6 x 3.5 x 24.5 mm 1 x 0.8 x 4 x 24.5 mm 1 x 1 x 5.5 x 24.5 mm