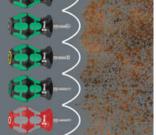

The special surface treatment of the blades sees to a high level of corrosion protection and optimum fitting accuracy of the screw.

Screwdrivers with "Take it easy" coding tool finder: colour according to profile and size stamp.

The hexagonal non-roll feature prevents any rolling away at the workplace.