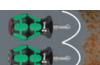

t in the screw head. The hexagon anti-roll protection prevents annoying rolling away of bits in the workplace.

Kraftform Plus – Series 300

Set contents:



355 PZ Stubby 05008853001 05008854001

1 x PZ 1 x 25 mm 1 x PZ 2 x 25 mm

**Tangible ergonomics** 



Long life

335 Stubby 05008840001 05008841001 05008842001

1 x 0.6 x 3.5 x 24.5 mm 1 x 0.8 x 4 x 24.5 mm 1 x 1 x 5.5 x 24.5 mm

"Take it easy" Tool Finder

**Compact shape** 



With its compact handle shape and the short blade, the Kraftform Stubbies are particularly suitable for working in confined screwdriving situations.

## Non-roll feature



2-component The Kraftform allows high handle power transmission due to the non-slip, softer grip areas and high working speeds due to the hard grip areas, which allow a quick hand switch.





The special surface treatment of the blades sees to a high level of corrosion protection and optimum fitting accuracy of the screw.



Screwdrivers with "Take it easy" coding tool finder: colour according to profile and size stamp.



The hexagonal non-roll feature prevents any rolling away at the workplace.