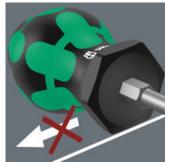

gible ergonomics** 



Long life

335 Stubby 05008840001 05008841001 05008842001

1 x 0.6 x 3.5 x 24.5 mm 1 x 0.8 x 4 x 24.5 mm 1 x 1 x 5.5 x 24.5 mm

"Take it easy" Tool Finder

**Compact shape** 



With its compact handle shape and the short blade, the Kraftform Stubbies are particularly suitable for working in confined screwdriving situations.

## Non-roll feature



2-component The Kraftform allows high handle power transmission due to the non-slip, softer grip areas and high working speeds due to the hard grip areas, which allow a quick hand switch.





The special surface treatment of the blades sees to a high level of corrosion protection and optimum fitting accuracy of the screw.



Screwdrivers with "Take it easy" coding tool finder: colour according to profile and size stamp.



The hexagonal non-roll feature prevents any rolling away at the workplace.