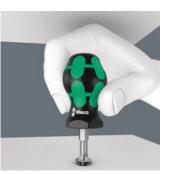

"Take it easy" Tool Finder

**Compact shape** 

With its compact handle shape and the short blade, the Kraftform Stubbies are particularly suitable for working in confined screwdriving situations.

## Non-roll feature

2-component The Kraftform allows high handle power transmission due to the non-slip, softer grip areas and high working speeds due to the hard grip areas, which allow a quick hand switch.