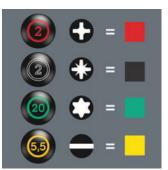

The special surface treatment of the blades sees to a high level of corrosion protection and optimum fitting accuracy of the screw.

Screwdrivers with "Take it easy" coding tool finder: colour according to profile and size stamp.