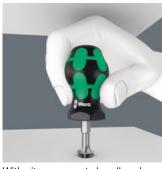

### Compact shape

With its compact handle shape and the short blade, the Kraftform Stubbies are particularly suitable for working in confined screwdriving situations.

## **Tangible ergonomics**

The 2-component Kraftform handle allows high power transmission due to the non-slip, softer grip areas and high working speeds due to the hard grip areas, which allow a quick hand switch.