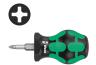

nology
- Hexagonal anti-roll feature against rolling away
- Take it easy tool finder: colour coding according to profile and size

Especially small screwdrivers with short blades for hard to reach areas. The 2-component Kraftform handle with its practical combination of hard and soft zones allows for a firm grip and precise working. The blades have all the benefits of the Wera Bit technology. Special surface treatment of the blades for high corrosion protection and an optimum fit in the screw head. The hexagon anti-roll protection prevents annoying rolling away of bits in the workplace.

Web link

https://products.wera.de/en/screwdrivers\_kraftform\_plus\_\_series\_300\_stubby\_set\_3.html

### Stubby Set 3 screwdriver set, 5 pieces

#### Kraftform Plus - Series 300



#### Set contents:



### 350 PH Stubby

05008850001 1 x PH 1 x 25 mm 05008851001 1 x PH 2 x 25 mm



# 335 Stubby

05008842001 1 x 1 x 5.5 x 24.5 mm



### 368 Stubby

05008863001 1 x # 1 x 25 mm 05008864001 1 x # 2 x 25 mm

### Compact shape



With its compact handle shape and the short blade, the Kraftform Stubbies are particularly suitable for working in confined screwdriving situations.

## **Tangible ergonomics**



The 2-component Kraftform handle allows high power transmission due to the non-slip, softer grip areas and high working speeds due to the hard grip areas, which allow a quick hand switch.

#### Long life



The special surface treatment of the blades sees to a high level of corrosion protection and optimum fitting accuracy of the screw.

### "Take it easy" Tool Finder



Screwdrivers with "