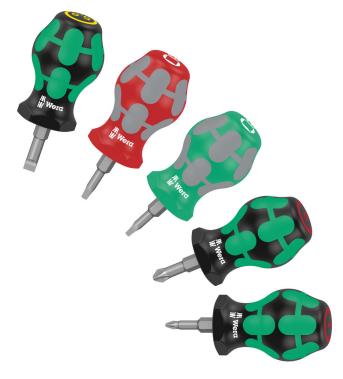

### Stubby Set 3 screwdriver set, 5 pieces

#### Kraftform Plus - Series 300

#### Set contents: