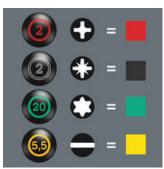

### "Take it easy" Tool Finder

Screwdrivers with "Take it easy" tool finder: colour coding according to profile and size stamp.