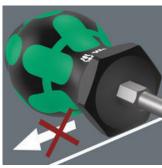

### Non-roll feature

The hexagonal non-roll feature prevents any rolling away at the workplace.

Web link https://products.wera.de/en/screwdrivers\_kraftform\_plus\_\_series\_300\_stubby\_set\_3.html

Wera - Stubby Set 3 05008872001 - 4013288214096