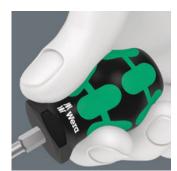

## **Tangible ergonomics**

The 2-component Kraftform handle allows high power transmission due to the non-slip, softer grip areas and high working speeds due to the hard grip areas, which allow a quick hand switch.

### Non-roll feature

The hexagonal non-roll feature prevents any rolling away at the workplace.

Web link https://products.wera.de/en/screwdrivers\_kraftform\_plus\_\_series\_300\_stubby\_set\_3.html

Wera - Stubby Set 3 05008872001 - 4013288214096