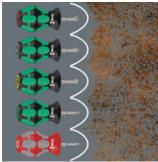

#### Long life

The special surface treatment of the blades sees to a high level of corrosion protection and optimum fitting accuracy of the screw.