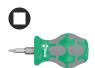

Especially small screwdrivers with short blades for hard to reach areas. The 2-component Kraftform handle with its practical combination of hard and soft zones allows for a firm grip and precise working. The blades have all the benefits of the Wera Bit technology. Special surface treatment of the blades for high corrosion protection and an optimum fit in the screw head. The hexagon anti-roll protection prevents annoying rolling away of bits in the workplace.

Web link

https://products.wera.de/en/screwdrivers\_kraftform\_plus\_\_series\_300\_stubby\_set\_3.html

### Stubby Set 3 screwdriver set, 5 pieces

#### Kraftform Plus - Series 300



#### Set contents:



### 350 PH Stubby

05008850001 1 x PH 1 x 25 mm 05008851001 1 x PH 2 x 25 mm



# 335 Stubby

05008842001 1 x 1 x 5.5 x 24.5 mm



### 368 Stubby

05008863001 1 x # 1 x 25 mm 05008864001 1 x # 2 x 25 mm

### Compact shape



With its compact handle shape and the short blade, the Kraftform Stubbies are particularly suitable for working in confined screwdriving situations.

## **Tangible ergonomics**



The 2-component Kraftform handle allows high power transmission due to the non-slip, softer grip areas and high working speeds due to the hard grip areas, which allow a quick hand switch.

#### Long life



The special surface treatment of the blades sees to a high level of corrosion protection and optimum fitting accuracy of the screw.

### "Take it easy" Tool Finder



Screwdrivers with "Take it easy" tool finder: colour coding according to profile and size stamp.

### Non-roll feature



The hexagonal non-roll featu