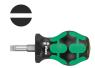

nder: colour coding according to profile and size

Especially small screwdrivers with short blades for hard to reach areas. The 2-component Kraftform handle with its practical combination of hard and soft zones allows for a firm grip and precise working. The blades have all the benefits of the Wera Bit technology. Special surface treatment of the blades for high corrosion protection and an optimum fit in the screw head. The hexagon anti-roll protection prevents annoying rolling away of bits in the workplace.

Web link

https://products.wera.de/en/screwdrivers\_kraftform\_plus\_\_series\_300\_stubby\_set\_3.html

### Stubby Set 3 screwdriver set, 5 pieces

#### Kraftform Plus - Series 300



#### Set contents:



### 350 PH Stubby

05008850001 1 x PH 1 x 25 mm 05008851001 1 x PH 2 x 25 mm



# 335 Stubby

05008842001 1 x 1 x 5.5 x 24.5 mm



### 368 Stubby

05008863001 1 x # 1 x 25 mm 05008864001 1 x # 2 x 25 mm

### Compact shape



With its compact handle shape and the short blade, the Kraftform Stubbies are particularly suitable for working in confined screwdriving situations.

## **Tangible ergonomics**



The 2-component Kraftform handle allows high power transmission due to the non-slip, softer grip areas and high working speeds due to the hard grip areas, which allow a quick hand switch.

#### Long life



The special surface treatment of the blades sees to a high level of corrosion protection and optimum fitting accuracy of the screw.

### "Take it easy" Tool Finder



Screwdrivers with "Take it easy" tool finder: colour coding according to profile and size stamp.

#