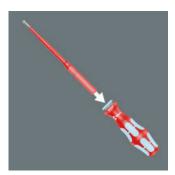

### Kraftform Kompakt VDE Stainless

**EAN:** 4013288220424

Part number:

Article number: Kraftform Kompakt VDE

3065 iS PZ SB

05033655001

**Size:** 230x60x13 mm

Weight: 31 g
Country of origin: CZ

### Kraftform Kompakt VDE 3065 iS PZ SB, stainless, PZ 1 x 154 mm

**Kraftform Kompakt VDE Stainless** 

Set contents:

Kraftform Kompakt VDE 3065 iS PZ, stainless, PZ 1 x 154 mm

1x PZ 1 x 154 mm