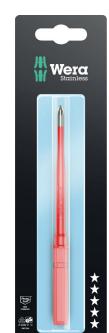

### Kraftform Kompakt VDE Stainless

**EAN:** 4013288220424

Part number:

Article number: Kraftform Kompakt VDE

3065 iS PZ SB

05033655001

**Size:** 230x60x13 mm

Weight: 31 g
Country of origin: CZ

### Kraftform Kompakt VDE 3065 iS PZ SB, stainless, PZ 1 x 154 mm

**Kraftform Kompakt VDE Stainless** 

Set contents:

Kraftform Kompakt VDE 3065 iS PZ, stainless, PZ 1 x 154 mm

1x PZ 1 x 154 mm