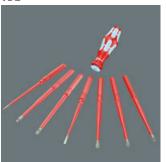

### Handle/interchangeable blade system – Kraftform Kompakt VDE

The handle/interchangeable blade system allows rapid exchange of the blades required for a wide range of applications.

#### Blades for handle

The VDE-insulated Kraftform Kompakt stainless blades are suitable for the 3817 VDE Stainless handle.