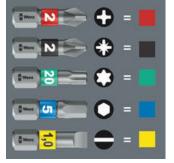

# "Take it easy" tool finder

"Take it easy" tool finder with colour coding according to profiles and size stamp – for simple and rapid accessing of the required tool