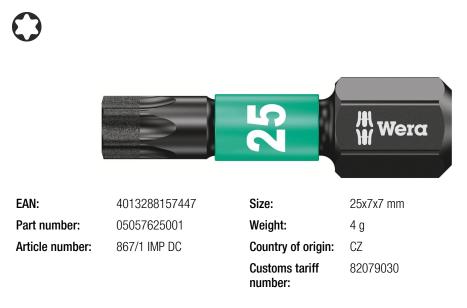

**Bits for TORX® Screws** 

DIAMOND DIAMOND IMPACT PROOF

- For recessed TORX® screws
- Impaktor technology for above-average service life
- Particularly suitable for use with customary impact drivers
- · Diamond coating for a secure fit in the screw, literally bites into the screwhead to prevent cam-out
- Take it easy tool finder: colour coding according to profile and size

High quality bits for recessed TORX® screws. The Impaktor technology offers an above-average service life even under extreme circumstances. Enhanced friction resistance, thanks to the rough diamond-particle coating on the bit tip, prevents any slipping out of the screw head. Particularly suitable for use with customary impact drivers. 1/4" hexagon, suitable for holders as per DIN ISO 1173-D 6.3.

Bits for TORX® Screws

Impaktor-Bits

Impaktor technology for an aboveaverage service life even under extreme demands

For an above-average service life. Maximum utilisation of the material properties, a very special geometry - designed particularly to meet the extreme demands as well a specific manufacturing process mean that Wera Impaktor tools have an above-average service life. Another product advantage is the coating of the Impaktor bits with minute diamond particles. These diamond particles reduce the cam-out effects particularly high in power tool applications - which can lead to a slipping out of the screw head. The diamond particles literally bite themselves into the screw recess. This means that less contact pressure is required, something that greatly delays fatigue settingin in power tool screwdriving jobs.

# "Take it easy" tool finder

"Take it easy" tool finder with colour coding according to profiles and size stamp – for simple and rapid accessing of the required tool

## Further versions in this product family:

|             | 0     | , v |      |
|-------------|-------|-----|------|
|             |       | mm  | inch |
| 05057628001 | TX 10 | 25  | 1    |
| 05057623001 | TX 15 | 25  | 1    |
| 05057624001 | TX 20 | 25  | 1    |
| 05057625001 | TX 25 | 25  | 1    |
| 05057626001 | TX 30 | 25  | 1    |
| 05057627001 | TX 40 | 25  | 1    |