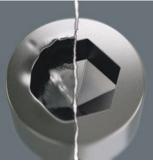

Hex-Plus

Hexagon screws can endure a problem because the contact surfaces delivering the power from conventional the tool, is transferred to the screw via very small surface areas. The consequence: the screw can become damaged (rounding out). Hex-Plus tools have a greater contact surface that prevents this from happening! At the same time, as much as 20 % more torque can be applied. Good to know: Hex-Plus tools fit into every standard hexagon socket screw!