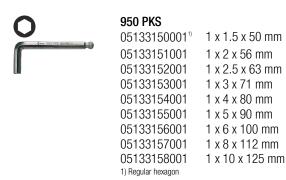

L-Keys for Hexagon Socket Screws

Set contents:

L-Keys

| We questioned the classic L-key      |
|--------------------------------------|
| design, since all too often the      |
| screw head recess is rounded out,    |
| meaning screws can no longer be      |
| tightened or loosened - and so the   |
| user finds the L-key slipping out of |
| the recess. Wera Hex-Plus tools      |
| have a larger contact surface in     |
| the screw head. The notching         |
| effects are reduced and thereby      |
| the deformation of the screws. At    |
| the same time, as much as 20 %       |
| more torque can be applied.          |
|                                      |