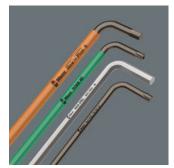

L-Keys for Hexagon Socket Screws

- · Hex-Plus allows socket head screws to live longer
- High corrosion protection thanks to chrome-plating
- . L-keys are quickly to hand thanks to their size markings
- Wear-resistant clip material for enhanced durability

## Size identification

The size of each L-keys has been engraved by a laser. In addition Take it easy L-keys have a colour coding according to sizes – for simple and rapid accessing of the required tool. Making it easy to find the right tool.