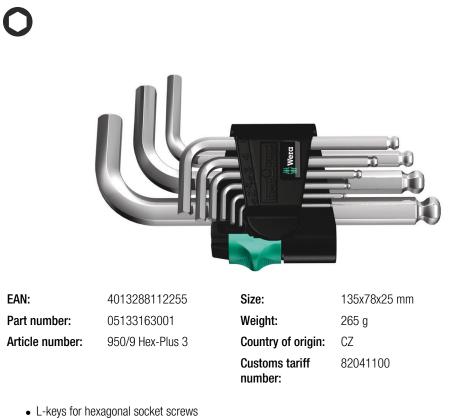

L-Keys for Hexagon Socket Screws

- · Hex-Plus allows socket head screws to live longer
- High corrosion protection thanks to chrome-plating
- . L-keys are quickly to hand thanks to their size markings
- Wear-resistant clip material for enhanced durability

High guality L-key with extra-short arm for use on difficult-to-access screws; for hexagon socket screws. The wear-free clip material ensures secure storage of the L-keys as well as simple removal. The Hex-Plus profile offers a greater contact surface in the head of the screw. The notching effect is therefore reduced to a minimum and damage to the screw head more or less eliminated. The ballpoint on the long arm allows dependable working even in difficult installation situations. The precise chrome-plated design ensures high corrosion protection. Laser-engraved and thereby wearresistant size markings on the L-keys for rapid accessing.

L-Keys for Hexagon Socket Screws

Set contents:

L-Keys

| We questioned the classic L-key      |
|--------------------------------------|
| design, since all too often the      |
| screw head recess is rounded out,    |
| meaning screws can no longer be      |
| tightened or loosened - and so the   |
| user finds the L-key slipping out of |
| the recess. Wera Hex-Plus tools      |
| have a larger contact surface in     |
| the screw head. The notching         |
| effects are reduced and thereby      |
| the deformation of the screws. At    |
| the same time, as much as 20 %       |
| more torque can be applied.          |
|                                      |