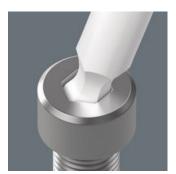

Ball tip

The spherical drive profile means that it is possible to swivel the axis of the tool to that of the screw, and therefore enable angled, "around-the-corner" screwdriving jobs.