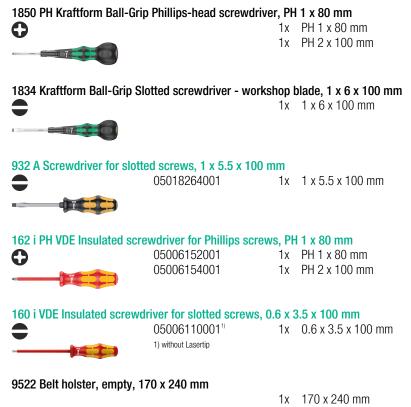

### 9621 Belt holster Set 2, 8 pieces

Screwdriver sets in belt holster

Set contents:

Web link

 $https://products.wera.de/en/new\_products\_autumn\_winter\_2023\_24\_screwdriver\_sets\_when\_theyre\_gone\_theyre\_gone\_screwdriver\_sets\_in\_belt\_holster\_9621.html$ 