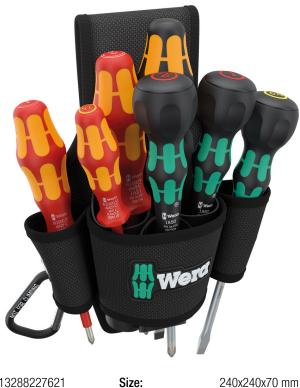

### 9621 Belt holster Set 2, 8 pieces

Screwdriver sets in belt holster

| EAN:            | 40132882276 |
|-----------------|-------------|
| Part number:    | 05136033001 |
| Article number: | 9621        |

- Storage solution to flaunt for all Tool Rebels
- Belt holster for perfect tool organization and instant access to the required tools
- Screwdriver for Phillips-head screws Phillips-Recess and Pozidriv, TORX®, slotted (VDE), and chiseldriver for screwdriving, chiselling, mortising
- Some of the tools come with a ball handle to achieve high axial forces and particularly high torques during manual screwdriving

The tool set for the belt. The tool holster has 5 zones for inserting and accessing the required tools at any time. The holster has a robust construction, is made of tear-resistant material and is also suitable for use in adverse conditions. The included tools can be supplemented or exchanged individually. The holster can be worn on the hips. Ideal for mobile use at different locations.

Kraftform Plus handle for comfortable ergonomic screwdriving, avoiding blisters and calluses. Hard handle zones for high working speeds, while soft handle zones guarantee a high torque transfer. Includes some tools with Lasertip: The tips of Wera Lasertip screwdrivers are microscopically roughened with laser beams. This rough surface "bites" into the screw head and unintentional slipping is a thing of the past. "Take it easy" tool finder with colour coding by profile and size stamping - for quick and easy identification of the required tool.

Including chiseldriver with pound-thru hexagonal blade made of premium bit material which ensures power transmission without loss even at hammer blows. Some of the screwdrivers are equipped with ball handles, which allows a lot of pressure to be transferred while screwdriving. The palm encloses the handle from above, which allows high torques and high axial forces.