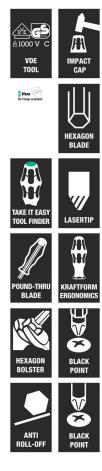

Kraftform Plus handle for comfortable ergonomic screwdriving, avoiding blisters and calluses. Hard handle zones for high working speeds, while soft handle zones guarantee a high torque transfer. Includes some tools with Lasertip: The tips of Wera Lasertip screwdrivers are microscopically roughened with laser beams. This rough surface "bites" into the screw head and unintentional slipping is a thing of the past. "Take it easy" tool finder with colour coding by profile and size stamping - for quick and easy identification of the required tool.

#### Wera Chiseldriver

The Wera chiseldriver for screwdriving, chiseling, mortising and slackening stuck screws. With multi-component Kraftform handle for fast and smooth work.

# Kraftform Ball-Grip for high torques

The ergonomically shaped Kraftform Ball-Grip fits perfectly in the hand. Its convex shape allows the transmission of high torques.

# The chiseldriver with integrated impact cap

With its integrated impact cap, the chiseldriver is equipped to increase service life and reduce risk of splintering. Nevertheless, always wear protective goggles!

#### Lasertip prevents slipping out

It happens time and time again that the tip slips out of the screw head when screwdriving, sometimes damaging valuable surfaces or even causing injury. The tips of the Wera Lasertip screwdrivers are microscopically roughened by means of a laser. This rough surface literally "bites" itself firmly into the screw head. Slipping out becomes a thing of the past.

Web link

Wera - 9621

05136033001 - 4013288227621

"Take it easy" Tool Finder

Screwdrivers with "Take it easy" tool finder: colour coding according to profile and size stamp.

 $https://products.wera.de/en/new_products\_autumn\_winter\_2023\_24\_screwdriver\_sets\_when\_theyre\_gone\_screwdriver\_sets\_in\_belt\_holster\_9621.html$ 