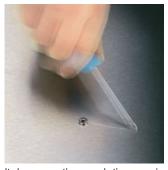

#### Lasertip prevents slipping out

It happens time and time again that the tip slips out of the screw head when screwdriving, sometimes damaging valuable surfaces or even causing injury. The tips of the Wera Lasertip screwdrivers are microscopically roughened by means of a laser. This rough surface literally "bites" itself firmly into the screw head. Slipping out becomes a thing of the past.