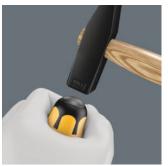

#### Wera Chiseldriver

The Wera chiseldriver for screwdriving, chiseling, mortising and slackening stuck screws. With multi-component Kraftform handle for fast and smooth work.

# The chiseldriver with integrated impact cap

With its integrated impact cap, the chiseldriver is equipped to increase service life and reduce risk of splintering. Nevertheless, always wear protective goggles!