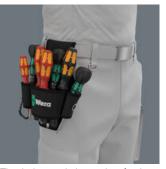

### 9621 Belt holster Set 2, 8 pieces

Screwdriver sets in belt holster

| EAN:            | 40132882276 |
|-----------------|-------------|
| Part number:    | 05136033001 |
| Article number: | 9621        |

The tool set for the belt. The tool holster has 5 zones for inserting and accessing the required tools at any time. The holster has a robust construction, is made of tear-resistant material and is also suitable for use in adverse conditions. The included tools can be supplemented or exchanged individually. The holster can be worn on the hips. Ideal for mobile use at different locations.

## Can be attached to your belt

Screwdriver sets in belt holster

# LIMITED EDITION

The belt pouch is made of robust material and can be attached to the belt.