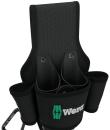

The tool set for the belt. The tool holster has 5 zones for inserting and accessing the required tools at any time. The holster has a robust construction, is made of tear-resistant material and is also suitable for use in adverse conditions. The included tools can be supplemented or exchanged individually. The holster can be worn on the hips. Ideal for mobile use at different locations.

# LIMITED EDITION

The belt pouch is made of robust material and can be attached to the belt.