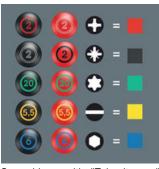

Web link

Wera - 9621

05136033001 - 4013288227621

"Take it easy" Tool Finder

Screwdrivers with "Take it easy" tool finder: colour coding according to profile and size stamp.

 $https://products.wera.de/en/new_products\_autumn\_winter\_2023\_24\_screwdriver\_sets\_when\_theyre\_gone\_screwdriver\_sets\_in\_belt\_holster\_9621.html$ 