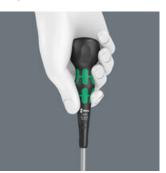

# Kraftform Ball-Grip for high torques

The ergonomically shaped Kraftform Ball-Grip fits perfectly in the hand. Its convex shape allows the transmission of high torques.