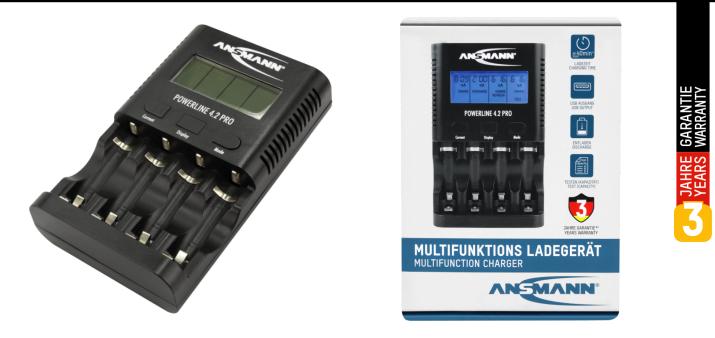

## **ANSMANN** Powerline 4.2 Pro

- Charger for 1-4 AAA or AA rechargeable batteries incl. 1 USB charge output (5V / 1000mA)
- Suitable for NiMH rechargeable batteries
- Charge current can be individually set for each charge bay: 400mA, 600mA, 800mA when charging 1-4 rechargeable batteries 400mA, 600mA, 800mA, 1500mA, 1800mA when charging 1-2 rechargeable batteries
- Individually selectable charge program for each charge bay: CHARGE, DISCHARGE (Discharge Charge), REFRESH (Repeated discharging and charging to revitalise old rechargeable batteries), TEST (Charge discharge to determine capacity - charge)
- Simple identification of the respective selected charge program via the LCD display
- Microcontroller-controlled charging and monitoring of the charge status of each rechargeable battery.
- Individual call-up of the following parameters: Voltage (V) / Capacity (mAh/Ah) / Time (hh:mm) / Current (mA)
- Multiple overload protection for each rechargeable battery and automatic termination of the charge process
- Pulse maintenance charging δ reverse polarity protection