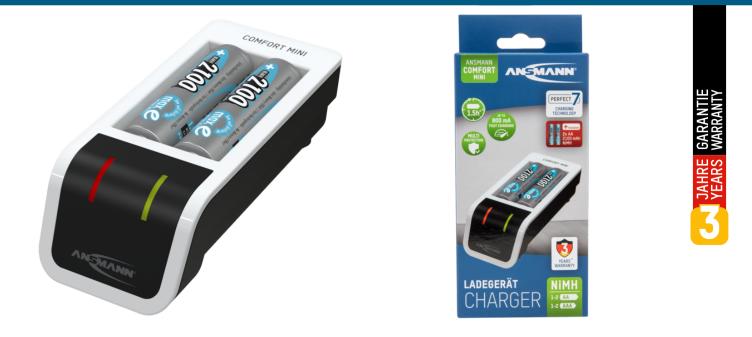

## ANSMANN Comfort Mini + 2× AA 2100mAh

- Quick charger with USB input for 1-2 NiMH rechargeable batteries, size AAA or AA
- incl. 2 AA 2100mAh rechargeable batteries
- incl. USB cable
- Microcontroller-based charging with individual slot monitoring
- Charging starts automatically with automatically adapted charge current once the batteries have been inserted with the correct polarity
- Status display by means of 3-colour LED for each charge slot
- Intelligent "PERFECT 7" charge technology: Rapid capacity test / gentle pre-charging / rechargeable battery analysis / quick-charging / IQ shutdown / top-off charging / maintenance charging