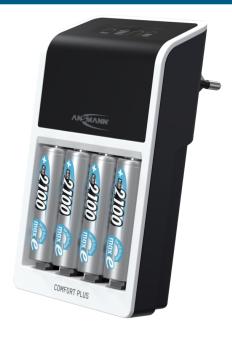

## ANSMANN Comfort Plus + 4× AA 2100mAh

- Quick charger for 1-4 NiMH rechargeable batteries, size AAA / AA or 1-2 AAA / AA and one 9V PP3 NiMH
- Incl. 4× AA 2100mAh rechargeable batteries
- Microcontroller-based charging with individual slot monitoring
- Charging starts automatically with automatically adapted charge current once the batteries have been inserted with the correct polarity
- Status display by means of 4-segment LCD for each charge slot
- Worldwide use (100-240V AC)
- For AA / AAA batteries:
  - Discharge function can be selected
  - Intelligent "PERFECT 7 Charging" function: Rapid capacity test / gentle pre-charging / rechargeable battery analysis / quick-charging / IQ shutdown / top-off charging / maintenance charging
- For 9V PP3:
  - Rapid capacity test / fault detection / time-controlled charging

## **INFORMATION**

Product name Part No. EAN-Code Customs tariff number

Product content

Comfort Plus + 4× AA 2100mAh 1001-0094-01 4013674174416 85044055900

Comfort Plus, 4× AA 2100mAh rechargeable batteries, operating instructions