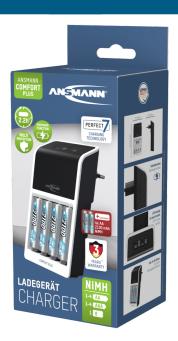

## ANSMANN Comfort Plus + 4× AA 2100mAh

- Quick charger for 1-4 NiMH rechargeable batteries, size AAA / AA or 1-2 AAA / AA and one 9V PP3 NiMH
- Incl. 4× AA 2100mAh rechargeable batteries
- Microcontroller-based charging with individual slot monitoring
- Charging starts automatically with automatically adapted charge current once the batteries have been inserted with the correct polarity
- Status display by means of 4-segment LCD for each charge slot
- Worldwide use (100-240V AC)
- For AA / AAA batteries:
  - Discharge function can be selected
  - Intelligent "PERFECT 7 Charging" function: Rapid capacity test / gentle pre-charging / rechargeable battery analysis / quick-charging / IQ shutdown / top-off charging / maintenance charging
- For 9V PP3:
  - Rapid capacity test / fault detection / time-controlled charging

## **INFORMATION**

Product name Part No. EAN-Code Customs tariff number

Product content

Comfort Plus + 4× AA 2100mAh 1001-0094-01 4013674174416 85044055900

Comfort Plus, 4× AA 2100mAh rechargeable batteries, operating instructions