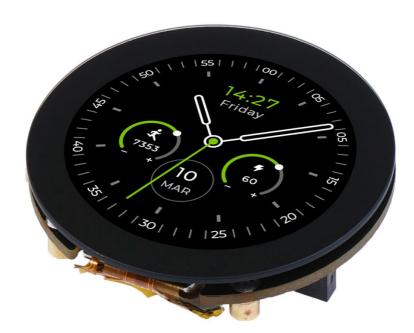

#### **PRODUCT DETAILS**

Seeed Studio Round Display for XIAO is an expansion board compatible with all XIAO development boards. It features a fully covered touch screen on one side, designed as a 39mm disc. It contains onboard RTC, charge chip, TF card slot within its compact size, perfect for interactive displays in smart home, wearables and more.

### Feature

- **Capacitive Touch Screen Expansion Board:** Display with 1.28-inch round, 240×240 resolution, 65K colors, providing clear and colorful images exhibition
- **High Compatibility:** Highly compatible with all XIAO series products, easily integrated into your current projects