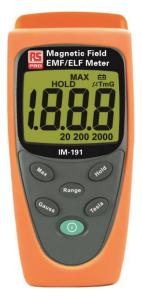

## Datasheet Stock No. 106-5309 RS MAGNETIC FIELD METER

## Feature:

- Display micro-Tesla & milli-Gauss in the same tester.
- Over load indication.
- Low battery Indication.
- Data hold and maximum hold function.

## Specifications:

| <ul> <li>Display:</li> </ul>         | LCD display with maximum reading of 1999.         |
|--------------------------------------|---------------------------------------------------|
| <ul> <li>Sampling Rate:</li> </ul>   | 2.5 times per second.                             |
| Sensor:                              | Single axis.                                      |
| • Frequency response:                | 30Hz to 300Hz.                                    |
| <ul> <li>Measuring Range:</li> </ul> | 200/2000 mG, 20/200µT.                            |
| Accuracy:                            | ±(2.5%±6dgt) at 50Hz/60Hz.                        |
| Power Supply:                        | 9V NEDA 1604, IEC 6F22, JIS 006 P. battery x 1pc. |
| Battery life:                        | About 100 hours                                   |
| • Dimension: (LxWXH):                | 130mm x 55mm x 38mm.                              |
| Weight:                              | Approx. 160g with battery                         |
| Accessories:                         | Manual, 9V battery and carrying bag.              |