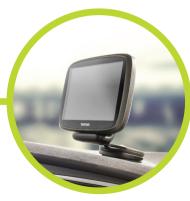

#### Mounting

When it comes to mounting your navigation device into your car, preferences differ as much as cars do. Perhaps you would like to bring your device closer to you, or put it lower on the dashboard?

Or maybe you have a deep windscreen that normally makes mounting difficult? Whatever your car and your preference, TomTom has a solution.