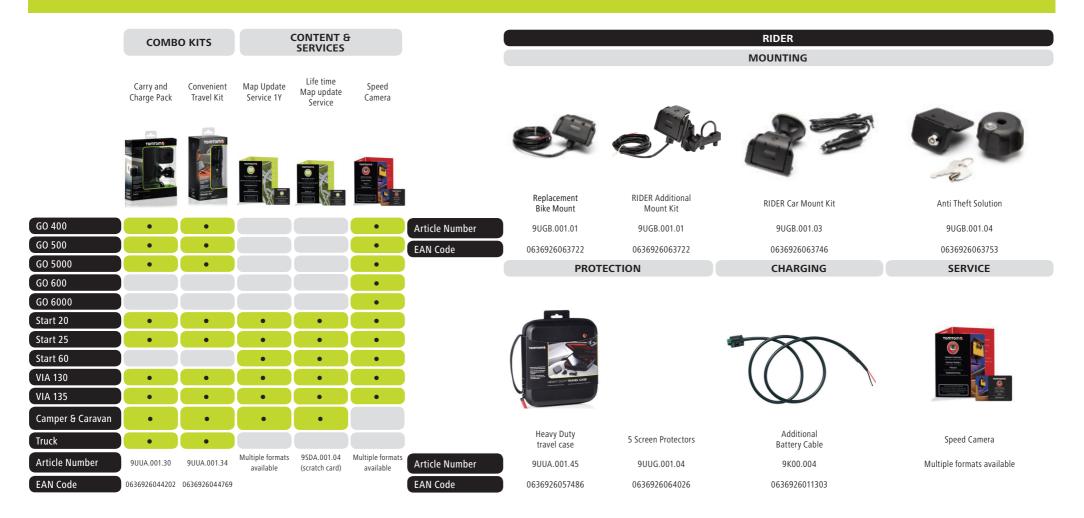

#### **Combo Kits**

TomTom's accessories are designed to be the perfect addition to your TomTom device. And now, we've created a variety of accessory combinations that are designed to suit the needs of different people. From business travellers, to commuters, to new users, Tom-Tom has the perfect accessory kit for you.

### **Content & Services**

Now you can drive smarter, every day - wherever you go. Always drive with the latest map. Be aware of speed cameras ahead. TomTom services offer you the latest and most accurate information on the go.

# **TomTom Genuine Accessories**

| MOUNTING         |                          |                                  |                         |                   |                       |                   |                     |                                                                                        |                               |                        | CHARGING            |                                              |                             |                                |                                                                      |  |  |
|------------------|--------------------------|----------------------------------|-------------------------|-------------------|-----------------------|-------------------|---------------------|----------------------------------------------------------------------------------------|-------------------------------|------------------------|---------------------|----------------------------------------------|-----------------------------|--------------------------------|----------------------------------------------------------------------|--|--|
|                  | Dashboard<br>Mount Disks | Easy Port<br>mount kit           | Easy dashboard<br>mount | Air vent<br>mount | Easy reach windscreen | Bean bag<br>mount | Click & Go<br>Mount | Extra mount<br>and charger                                                             | Powered<br>dashboard<br>mount | Compact Car<br>Charger | Fast Car<br>Charger | Fast Car Charger<br>with Cables<br>and clips | High Speed<br>Multi Charger | Drive Easy Traffic<br>receiver | Universal Home<br>charger                                            |  |  |
|                  | TONTOM                   |                                  | Tomons                  |                   | TomTomTs              | Tommend           |                     | Tomroms<br>B P P P<br>B P P P P |                               | TomTom5                |                     |                                              | Tomtoms                     |                                |                                                                      |  |  |
| GO 400           | •                        | •*                               | •                       | •                 | •                     | •                 |                     |                                                                                        |                               | •                      | •                   | •                                            | •                           |                                | •                                                                    |  |  |
| GO 500           | •                        |                                  |                         |                   |                       | •                 | •                   |                                                                                        |                               | •                      | •                   | •                                            | •                           |                                | •                                                                    |  |  |
| GO 5000          | •                        |                                  |                         |                   |                       | •                 | •                   |                                                                                        |                               | •                      | •                   | •                                            | •                           |                                | •                                                                    |  |  |
| GO 600           | •                        |                                  |                         |                   |                       | •                 | •                   |                                                                                        |                               | •                      | •                   | •                                            | •                           |                                | •                                                                    |  |  |
| GO 6000          | •                        |                                  |                         |                   |                       | •                 | •                   |                                                                                        |                               | •                      | •                   | •                                            | •                           |                                | •                                                                    |  |  |
| Start 20         | •                        | •                                | •                       | •                 | •                     | •                 |                     |                                                                                        |                               | •                      | •                   | •                                            | •                           | •                              | •                                                                    |  |  |
| Start 25         | •                        | •                                | •                       | •                 | •                     | •                 |                     |                                                                                        |                               | •                      | •                   | •                                            | •                           | •                              | •                                                                    |  |  |
| Start 60         | •                        |                                  |                         |                   |                       | •                 |                     |                                                                                        |                               | •                      | •                   | •                                            | •                           | •                              | •                                                                    |  |  |
| VIA 130          | •                        | •                                | •                       | •                 | •                     | •                 |                     |                                                                                        |                               | •                      | •                   | •                                            | •                           | •                              | •                                                                    |  |  |
| VIA 135          | •                        | •                                | •                       | •                 | •                     | •                 |                     |                                                                                        |                               | •                      | •                   | •                                            | •                           | •                              | •                                                                    |  |  |
| Camper & Caravan | •                        |                                  |                         |                   |                       | •                 |                     | •                                                                                      | •                             | •                      | •                   | •                                            | •                           |                                | •                                                                    |  |  |
| TRUCK            | •                        |                                  |                         |                   |                       | •                 |                     | •                                                                                      | •                             | •                      | •                   | •                                            | •                           |                                | •                                                                    |  |  |
| Article Number   | 9A00.202                 | 9UCB.001.09 -<br>9UUB.001.27*    | 9UUB.001.12             | 9UUB.001.13       | 9UUB.001.14           | 9UUB.001.01       | 9UUB.001.28         | 9UCB.001.06                                                                            | 9UCB.001.08                   | 9UUC.001.01            | 9UUC.001.09         | 9UUC.001.11                                  | 9UUC.001.04                 | 9UUC.002.00.2                  | 9UUC.002.03 (EU)<br>9UUC.011.00 (UK)<br>9UCC.001.00<br>(GO EU/UK)    |  |  |
| EAN Code         | 0636926020619            | 0636926060400 -<br>0636926064033 | 0636926054713           | 0636926054720     | 0636926054737         | 0636926023719     | 0636926064040       | 0636926041959                                                                          | 0636926051682                 | 0636926039826          | 0636926054751       | 0636926055376                                | 0636926047487 0636926040723 |                                | 0636926044080 (EU)<br>0636926044103 (UK)<br>0636926044639 (GO EU/UK) |  |  |