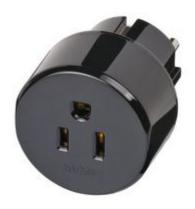

## Travel Adapter USA/Japan-to-Europe Earthed

## **General information**

- Adapter enabling electrical equipment using the USA and Japanese earthed plug system to be used in countries using an earthed socket system, e.g. DE, FR, BE, PL, NL, ES, PT, SE, FI, NO, GR, TR, AT ...
- This travel adapter is not a transformer or a frequency converter.
- Max. load: 15 A/250 V

| Specifications  |                           |  |
|-----------------|---------------------------|--|
| USB connection: | No                        |  |
| Fuse:           | No                        |  |
| Power plug:     | Schuko / Type F (CEE 7/7) |  |
| Socket type:    | USA/Japan                 |  |
| Current:        | 15 A                      |  |