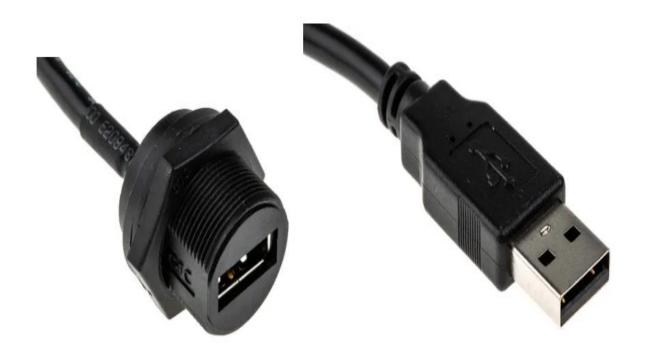

#### **Product Description**

From the trusted RS PRO brand, a range of superior quality waterproof USB-A cable assemblies. These IP67 assemblies are constructed from weatherproof cable with standard USB-A connectors. The cables are available in various cable lengths and connector configurations supporting a wide variety of connectivity solutions. Available in this Range

111-6761 - Panel Mount Type A USB Connector, Receptacle 111-6748 - Female USB A to Male USB A Extension Cable, 200mm 111-6752 - Male USB A to Male USB A Cable, 2.1m 111-6758 - Male USB A to Male USB A Cable, 2m