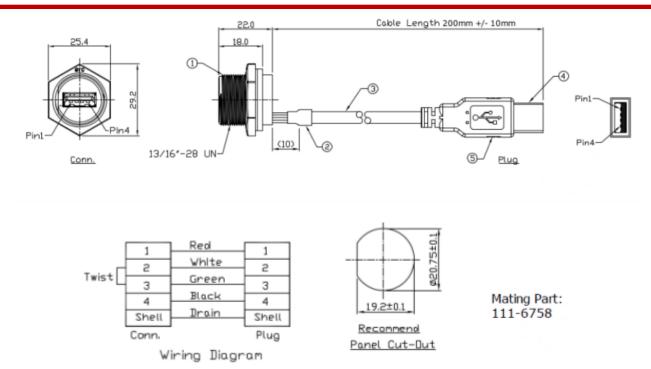

#### **General Specifications**

| Gender             | Female                                             |
|--------------------|----------------------------------------------------|
| Mounting Type      | Panel Mount                                        |
| USB Type           | Mini                                               |
| Contact Material   | Copper Alloy                                       |
| Termination Method | screw                                              |
| USB Version        | USB 2.0                                            |
| Body Orientation   | Straight                                           |
| Number of Ports    | 1                                                  |
| Colour             | Black                                              |
| Housing Material   | Thermoplastic                                      |
| Applications       | Marine, Automation, Military, Outdoor LED lighting |

#### **Mechanical Specifications**

| Dimensions | 29.2mmm x 25mm.4 x 22 mm |
|------------|--------------------------|
| Wire Size  | 22AWG to 28AWG           |

| Minimum Operating Temperature | -40.0°C |
|-------------------------------|---------|
| Maximum Operating Temperature | 80°C    |