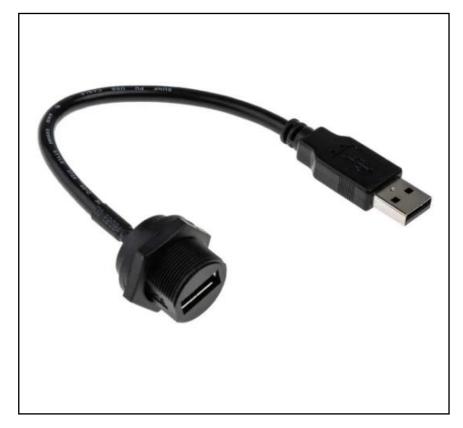

#### **Product Description**

From the trusted RS PRO brand, a range of superior quality waterproof USB-A cable assemblies. These IP67 assemblies are constructed from weatherproof cable with standard USB-A connectors. The cables are available in various cable lengths and connector configurations supporting a wide variety of connectivity solutions. Available in this Range

111-6761 - Panel Mount Type A USB Connector, Receptacle 111-6748 - Female USB A to Male USB A Extension Cable, 200mm 111-6752 - Male USB A to Male USB A Cable, 2.1m 111-6758 - Male USB A to Male USB A Cable, 2m