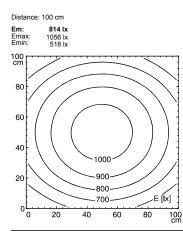

mounted luminaire

## MACH LED PLUS - MQAL 60 S 113124000-00611855



fitted with

work equipment connected load power consumption luminous flux luminous efficacy light distribution **Beam Angle** light colour color rendering index (CRI) system of protection class of protection technology usage luminaire body lamp cover weight (net) mains supply design

fastening dimension special features Waldmann W

ENGINEER OF LIGHT.

60 x LED Energy efficiency category A+ without 18-30 V; DC approx. 30 W approx. 2300 lm approx. 77 lm/W direct 80°/100° neutral white, approx. 5000 K > 80 IP 67 Ш switchable external aluminium, anodised, aluminium coloured anodised screen, clear approx. 2.6 kg built-in plug Serie\_763 mounted version L-angle, clamp A=790 mm Power equipment





Serie\_763

## illuminance



luminous intensity