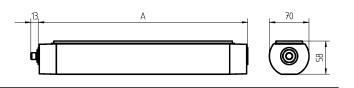

fastening dimension special features Waldmann W

ENGINEER OF LIGHT.

60 x LED Energy efficiency category A+ without 18-30 V; DC approx. 30 W approx. 2300 lm approx. 77 lm/W direct 80°/100° neutral white, approx. 5000 K > 80 IP 67 Ш switchable external aluminium, anodised, aluminium coloured anodised screen, clear approx. 2.6 kg built-in plug Serie\_763 mounted version L-angle, clamp A=790 mm Power equipment