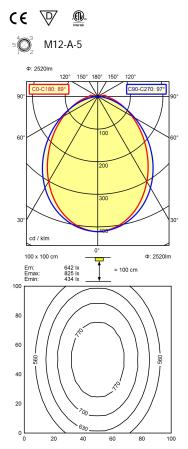

light distributiondirectbeam angle89° / 97°colour temperatureneutral whitecolour temperaturapprox. 5.000 K

color rendering index (CRI)>= 80chromaticity tolerance LED< 4 SDCM</th>glare controlscreensystem of protectionIP 54class of protectionIII

technology switchable operation external

cover

housing aluminium/plastic; anodised, painted; aluminium

coloured anodised Acrylic satine

weight (net) env. 0,507 kg mains lead built-in plug;

mains leadbuilt-in plug; M12-A-5designmounted version