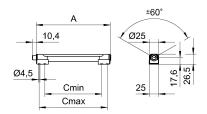

## Surface-mounted luminaire LINURA.edge LEA 2400/850/S

114047000-00801394









light sourceLEDwork equipmentwithoutconnected load22-26 V, DCpower consumptionenv. 24 Wluminous fluxapprox. 2.520 lmluminous efficiencyapprox. 105 lm/W

light distributiondirectbeam angle89° / 97°colour temperatureneutral whitecolour temperaturapprox. 5.000 K

color rendering index (CRI)>= 80chromaticity tolerance LED< 4 SDCM</th>glare controlscreensystem of protectionIP 54class of protectionIII

technology switchable operation external

cover

housing aluminium/plastic; anodised, painted; aluminium

coloured anodised Acrylic satine

weight (net) env. 0,507 kg mains lead built-in plug;

mains leadbuilt-in plug; M12-A-5designmounted version

**fastening** bracket

**dimension** A=1175mmCmin=1130mmCmax=1160mm