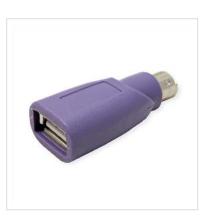

## VALUE PS/2 to USB Adapter, Keyboard, purple

**Product No.** 12.99.1073

Manufacturer VALUE

**Manufacturer No.** 12.99.1073

**EAN (single piece)** 7611990159420

- Only for USB / PS/2 combo keyboards
- USB keyboard has to be connected to the adapter and the adapter has to be connected to the PS/2 port of the PC
- Ports: 1x USB Type A F, 1x PS/2 M

| Technical specifications        |                                   |
|---------------------------------|-----------------------------------|
| Manufacturer                    | VALUE                             |
| Product group                   | Adapters, Terminators, Converters |
| Product type                    | PS/2 - USB Adapter                |
| Colour                          | lila                              |
| Side 1 connection (PC)          | USB A Female                      |
| Side 2 connection (Peripherals) | PS/2 Male, 6 pin                  |
| Side 1 Connector Type           | USB 2.0 Type A                    |
| Side 1 Connector<br>Gender      | Female                            |
| Side 2 Connector Type           | PS/2                              |
| Side 2 Connector<br>Gender      | Male                              |
| Dimensions (HxWxD)              | 12 x 20 x 30 mm                   |
| Dimensions (HXWXD)              | 12 X 20 X 30 mm                   |