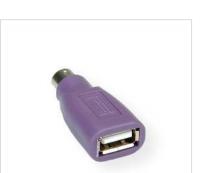

## VALUE PS/2 to USB Adapter, Keyboard, purple

**Product No.** 12.99.1073

Manufacturer VALUE

**Manufacturer No.** 12.99.1073

**EAN (single piece)** 7611990159420

- Only for USB / PS/2 combo keyboards
- USB keyboard has to be connected to the adapter and the adapter has to be connected to the PS/2 port of the PC
- Ports: 1x USB Type A F, 1x PS/2 M

| Technical specifications        |                                   |
|---------------------------------|-----------------------------------|
| Manufacturer                    | VALUE                             |
| Product group                   | Adapters, Terminators, Converters |
| Product type                    | PS/2 - USB Adapter                |
| Colour                          | lila                              |
| Side 1 connection (PC)          | USB A Female                      |
| Side 2 connection (Peripherals) | PS/2 Male, 6 pin                  |
| Side 1 Connector Type           | USB 2.0 Type A                    |
| Side 1 Connector<br>Gender      | Female                            |
| Side 2 Connector Type           | PS/2                              |
| Side 2 Connector<br>Gender      | Male                              |
| Dimensions (HxWxD)              | 12 x 20 x 30 mm                   |
| Dimensions (HXWXD)              | 12 X 20 X 30 mm                   |