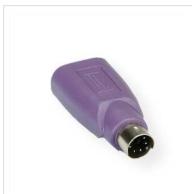

## VALUE PS/2 to USB Adapter, Keyboard, purple

**Product No.** 12.99.1073

Manufacturer VALUE

**Manufacturer No.** 12.99.1073

**EAN (single piece)** 7611990159420

- Only for USB / PS/2 combo keyboards
- USB keyboard has to be connected to the adapter and the adapter has to be connected to the PS/2 port of the PC
- Ports: 1x USB Type A F, 1x PS/2 M

| Technical specifications        |                                   |
|---------------------------------|-----------------------------------|
| Manufacturer                    | VALUE                             |
| Product group                   | Adapters, Terminators, Converters |
| Product type                    | PS/2 - USB Adapter                |
| Colour                          | lila                              |
| Side 1 connection (PC)          | USB A Female                      |
| Side 2 connection (Peripherals) | PS/2 Male, 6 pin                  |
| Side 1 Connector Type           | USB 2.0 Type A                    |
| Side 1 Connector<br>Gender      | Female                            |
| Side 2 Connector Type           | PS/2                              |
| Side 2 Connector<br>Gender      | Male                              |
| Dimensions (HxWxD)              | 12 x 20 x 30 mm                   |
| Dimensions (HXWXD)              | 12 X 20 X 30 mm                   |