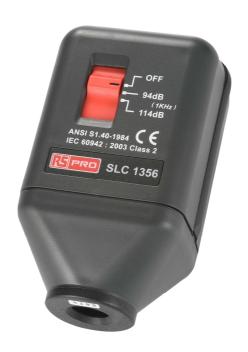

## **Datasheet**

Stock No. 123-2229

**SLC 1356** 

**Sound-Level Calibrator** 

## **FEATURES**

- ☐ 94dB and 114dB Sound Calibration at 1KHz
- ☐ Accurate and Simple to use
- ☐ Fits 1", 1/2" or 1/4" diameter microphone

## **SPECIFICATIONS**

| Output Sound Pressure Levels     | 114dB and 94dB re 20 uPa under reference conditions.                                                                                          |
|----------------------------------|-----------------------------------------------------------------------------------------------------------------------------------------------|
| Output Frequency                 | 1000Hz ±2%                                                                                                                                    |
| Reference Conditions             | TEMPERATURE →23°C (73°F)  ATMOSPHERIC PRESSURE →1013 mbar (760mm of Hg)  RELATIVE HUMIDITY →65%                                               |
| Accuracy of Sound Pressure Level | Under stated reference environment conditions ±0.5dB                                                                                          |
| Power                            | One 9V battery 006P or IEC 6F22 or NEDA 1604.                                                                                                 |
| Battery Test                     | Internal circuitry checks condition of battery continuously.  Calibrator will operate at all if battery voltage falls below acceptable range. |
| Battery life                     | About 20 hours (Alkaline Battery)                                                                                                             |
| Dimensions                       | 103x63x54mm                                                                                                                                   |
| Weight                           | approx. 200g (include batteries)                                                                                                              |
| Operating temperature            | -10 to 50°C (14 to 122°F)                                                                                                                     |
| Operating humidity               | 0 to 90%RH                                                                                                                                    |
| Accessories                      | 9V battery, Carrying case, Instruction manual. 1/2" and 1/4" Microphone Adaptor                                                               |