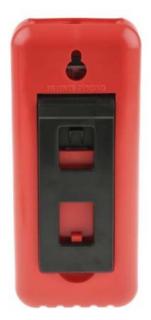

# **RS PRO Digital Thermometer**

RS Stock No.: 123-3218

RS Professionally Approved Products bring to you professional quality parts across all product categories. Our product range has been tested by engineers and provides a comparable quality to the leading brands without paying a premium price.

#### **Product Description**

The digital hand held thermometer is suitable for environmental test and measurement. These digital thermometers have an easy to read LCD display and optional measurement preference. Our unique range of hand held thermometers offer you the choice of calibration types and temperature measuring preference to suit your needs at affordable prices.