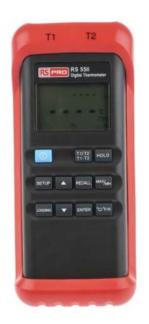

#### **Product Description**

The digital hand held thermometer is suitable for environmental test and measurement. These digital thermometers have an easy to read LCD display and optional measurement preference. Our unique range of hand held thermometers offer you the choice of calibration types and temperature measuring preference to suit your needs at affordable prices.

### **FEATURES**

- Dual Channel K & J-Type
- Data logging
- Differential temperature
- Overrange display
- Data Hold Function