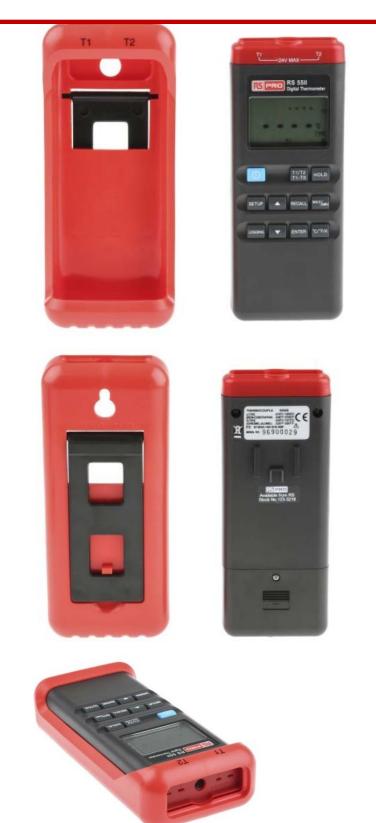

# **RS PRO Digital Thermometer**

RS Stock No.: 123-3218

RS Professionally Approved Products bring to you professional quality parts across all product categories. Our product range has been tested by engineers and provides a comparable quality to the leading brands without paying a premium price.

#### **Product Description**

The digital hand held thermometer is suitable for environmental test and measurement. These digital thermometers have an easy to read LCD display and optional measurement preference. Our unique range of hand held thermometers offer you the choice of calibration types and temperature measuring preference to suit your needs at affordable prices.

#### **General Specifications**

| Series                                   | RS Pro 50                                   |
|------------------------------------------|---------------------------------------------|
| Model Number                             | RS55-II                                     |
| Thermometer Type                         | Handheld                                    |
| Probe Type                               | J, K                                        |
| Number of Temperature Inputs             | 2                                           |
| Absolute Maximum Temperature Measurement | +1372°C, +2501°F                            |
| Temperature Scale                        | Centigrade/Fahrenheit                       |
| Display type                             | LCD                                         |
| Resolution                               | 0.1K, 0.1°C, 0. °F                          |
| Best Accuracy                            | ±0.7K                                       |
| Temperature Coefficient                  | 0.1×(spec. Acc'y)/°C <18°C, >28°C           |
| Data Storage Memory                      | Yes                                         |
| Minimum/Maximum Recordings               | Yes                                         |
| Calibrated Certificate                   | Yes                                         |
| Operating Temperature                    | 0 °C to 50 °C                               |
| Storage Temperature                      | -20 °C to 60 °C                             |
| Operating Humidity                       | 0% to 75%                                   |
| Applications                             | Food Industry / HVAC / Industrial / Medical |