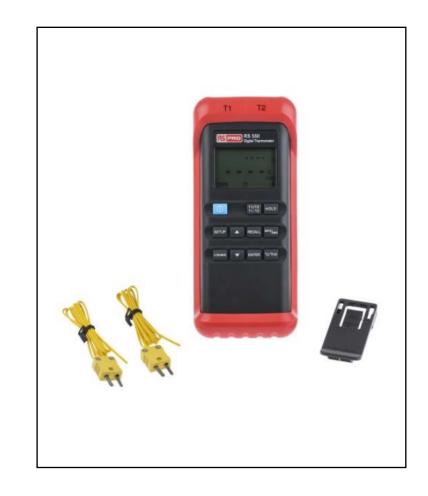

# **RS PRO Digital Thermometer**

RS Stock No.: 123-3218

RS Professionally Approved Products bring to you professional quality parts across all product categories. Our product range has been tested by engineers and provides a comparable quality to the leading brands without paying a premium price.

#### **Product Description**

The digital hand held thermometer is suitable for environmental test and measurement. These digital thermometers have an easy to read LCD display and optional measurement preference. Our unique range of hand held thermometers offer you the choice of calibration types and temperature measuring preference to suit your needs at affordable prices.

### **FEATURES**

- Dual Channel K & J-Type
- Data logging
- Differential temperature
- Overrange display
- Data Hold Function