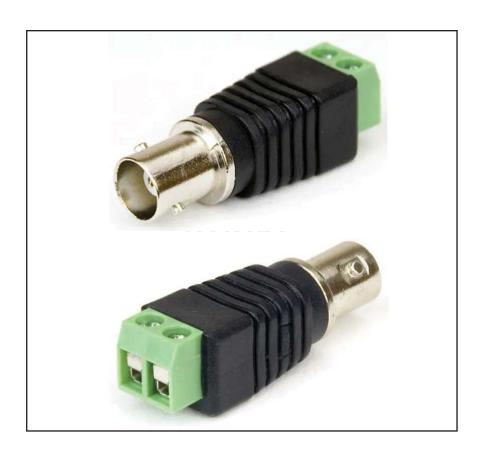

# RS PRO Coaxial Adapter - BNC Socket to Terminal Block

RS Stock No.: 124-2522

RS PRO Professionally Approved Products bring to you professional quality parts across all product categories. Our product range has b been tested by engineers and provides a comparable quality to the I eading brands without paying a premium price.

#### **Product Description**

The RS PRO BNC to Terminal Block Adapter is from RS PRO, a range of BNC to terminal block adapters. The BNC adapters convert from BNC male or BNC female to a 2-pin nickel plated screw terminal block.

#### **General Specifications**

| Adapter Type     | BNC Female to Terminal Block |  |  |
|------------------|------------------------------|--|--|
| Adapter Type A   | BNC                          |  |  |
| Adapter Type B   | Terminal Block               |  |  |
| Gender A         | Female                       |  |  |
| Body Orientation | Straight                     |  |  |
| Contact Plating  | Nickel                       |  |  |