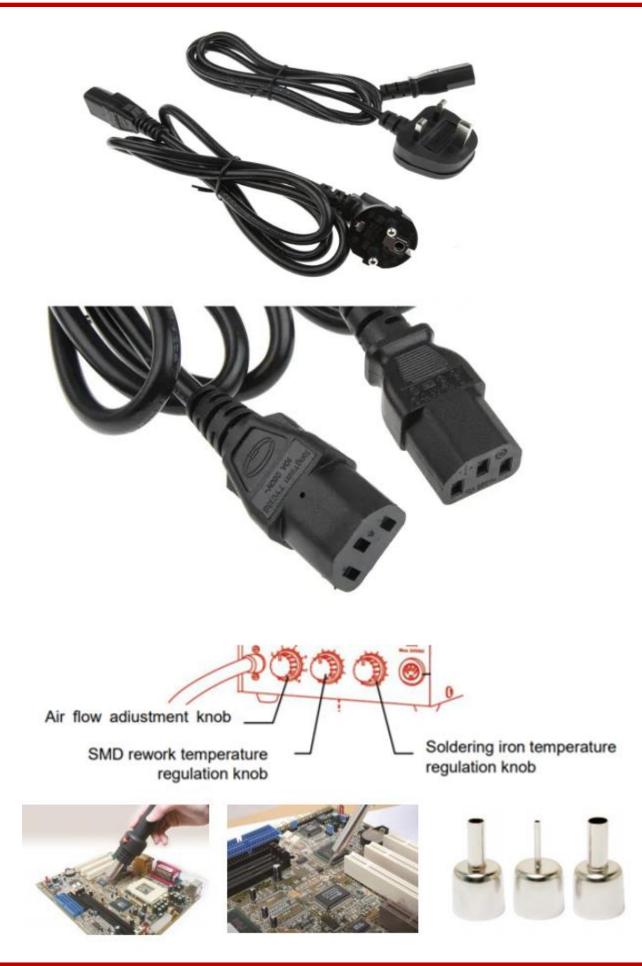

### **General Specifications**

| Plug type       | Type F - Schuko plug, Type G - British 3-pin                                                                                                                                                                                                    |
|-----------------|-------------------------------------------------------------------------------------------------------------------------------------------------------------------------------------------------------------------------------------------------|
| Tasks supported | Soldering                                                                                                                                                                                                                                       |
| Applications    | Soldering / Hot Air G, Reworking stations are designed<br>for refinishing or repairing PCB circuit boards. This<br>rework station is designed with SMD components in<br>mind, and can be used with surface mount or through-<br>hole components |

## Mechanical Specifications

| Depth                  | 225mm                                            |
|------------------------|--------------------------------------------------|
| Height                 | 140mm                                            |
| Width                  | 190mm                                            |
| Nozzle                 | 3 x Air Nozzles (3 mm , 7 mm and 10 mm diameter) |
| Weight                 | 4.2kg                                            |
| Temperature adjustment | Yes                                              |
| Equipment Noise        | 45dB                                             |