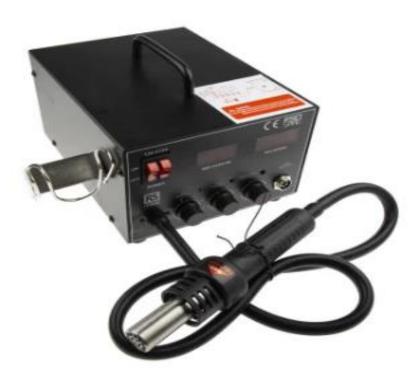

**Product Description** 

From the trusted RS PRO brand, this SMD solder rework station is a 2 in 1 solution that includes a hot air gun and soldering iron. Combining these functionalities into one unit means you have extra worktop space available for other activities. For reworking that requires disordering and re-soldering, this station is compact and efficient solution.

## **FEATURES**

- Hot air station and soldering station in one
- Dual LED displays
- ESD Safe for use in specialist environments