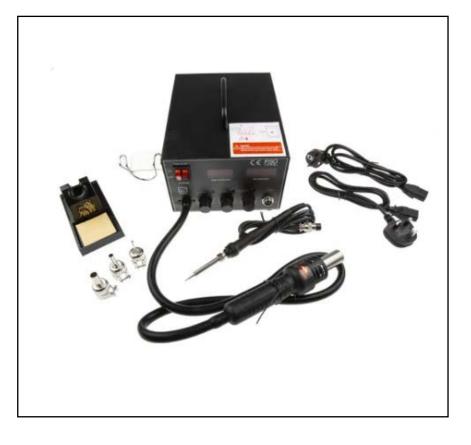

**Product Description** 

From the trusted RS PRO brand, this SMD solder rework station is a 2 in 1 solution that includes a hot air gun and soldering iron. Combining these functionalities into one unit means you have extra worktop space available for other activities. For reworking that requires disordering and re-soldering, this station is compact and efficient solution.

## **FEATURES**

- Hot air station and soldering station in one
- Dual LED displays
- ESD Safe for use in specialist environments