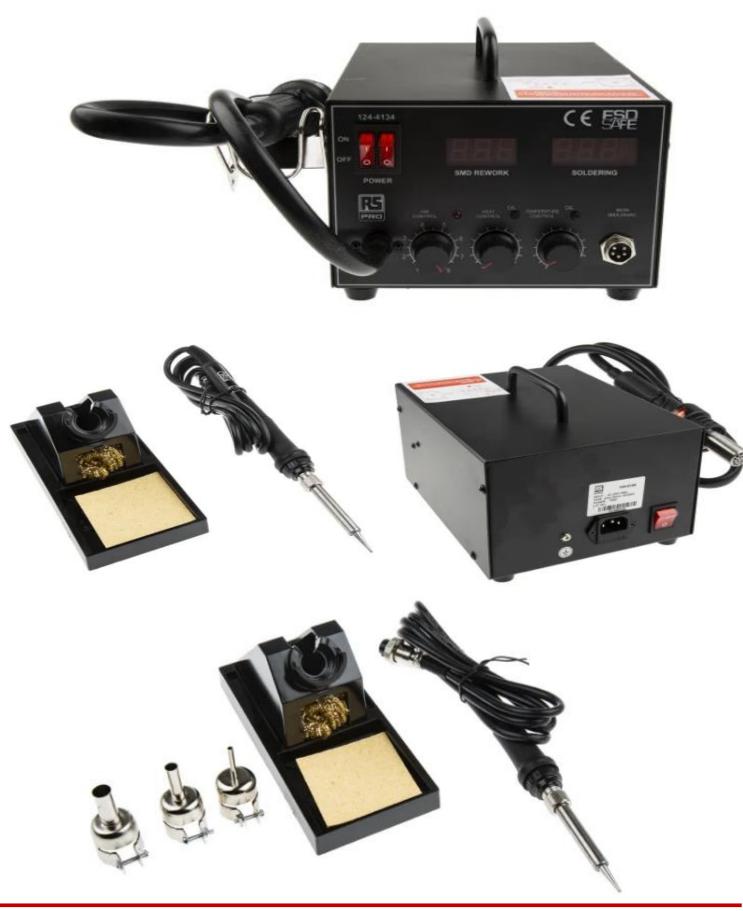

**Product Description** 

From the trusted RS PRO brand, this SMD solder rework station is a 2 in 1 solution that includes a hot air gun and soldering iron. Combining these functionalities into one unit means you have extra worktop space available for other activities. For reworking that requires disordering and re-soldering, this station is compact and efficient solution.

## **FEATURES**

- Hot air station and soldering station in one
- Dual LED displays
- ESD Safe for use in specialist environments

## Mechanical Specifications

| Depth                  | 225mm                                            |
|------------------------|--------------------------------------------------|
| Height                 | 140mm                                            |
| Width                  | 190mm                                            |
| Nozzle                 | 3 x Air Nozzles (3 mm , 7 mm and 10 mm diameter) |
| Weight                 | 4.2kg                                            |
| Temperature adjustment | Yes                                              |
| Equipment Noise        | 45dB                                             |