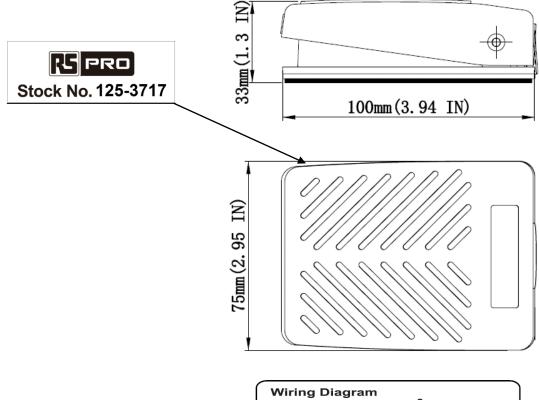

## **Specifications:**

**Operating Frequency:** 60 ops/min Insulation Resistance: >100 MΩ@500 V dc Contact Resistance:  $<25 \text{ m}\Omega$  (initial) Rated Current/Voltage: 15 A,1/2HP,125/250 V ac Dielectric Strength : 1000 V ac for 1 min between current carrying parts 2500 V ac for 1 min between non-current carrying parts Mechanically 1 x 10<sup>6</sup> Electrically 5 x 10<sup>5</sup> Service Life: Operating Temperature : -20~+80° C (-4~176° F) Degree of Protection: **IP20** 100 x 75 x 33 mm Size (L x W x H):