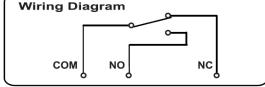

## Features:

- Robust glass fiber reinforced plastic
- UL/CSA/CE Certified
- Galvanically separated contacts
- SPDT TYPE
- Momentary type