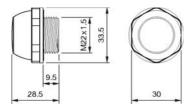

### Dimensions

#### 14-060.307 - Indicator compact

Mounting cut-out Design

Ø 22.5 mm raised

Ø 33.5 mm

round

**Front** Front shape Front dimension

Other Attributes Weight Operating voltage Operation current

0.012 kg 24 V AC/DC 50 mA