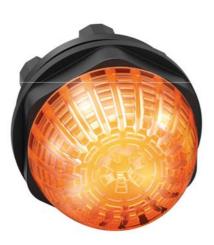

### 14-060.307 - Indicator compact

#### 14-060.307 - Indicator compact

Mounting cut-out Design

Ø 22.5 mm raised

Ø 33.5 mm

round

**Front** Front shape Front dimension

Other Attributes Weight Operating voltage Operation current

0.012 kg 24 V AC/DC 50 mA

Illumination

orange

Plastic

black

Function Indicator