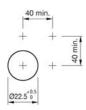

#### Mounting cut-outs

#### 14-060.307 - Indicator compact

Mounting cut-out Design

Ø 22.5 mm raised

Ø 33.5 mm

round

**Front** Front shape Front dimension

Other Attributes Weight Operating voltage Operation current

0.012 kg 24 V AC/DC 50 mA