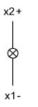

# EAO – Your Expert Partner for Human Machine Interfaces

### 14-060.307 - Indicator compact

#### 14-060.307 - Indicator compact



Mounting cut-out Design

Ø 22.5 mm raised

Ø 33.5 mm

round

**Front** Front shape Front dimension

Other Attributes Weight Operating voltage Operation current

0.012 kg 24 V AC/DC 50 mA

IP66, IP67, IP69K

Push-in Terminal

Operating-/Indication partLens cap colourtransparentLens cap optical effecttransparentLens cap materialPlastic

IP-Rating Front protection

Connection Method Terminal

Actuator Housing material Housing colour

Illumination

orange

Plastic

black

Function Indicator



# EAO – Your Expert Partner for Human Machine Interfaces

14-060.307 - Indicator compact

### Dimensions



#### Mounting cut-outs



### Wiring diagram



eao 🗖